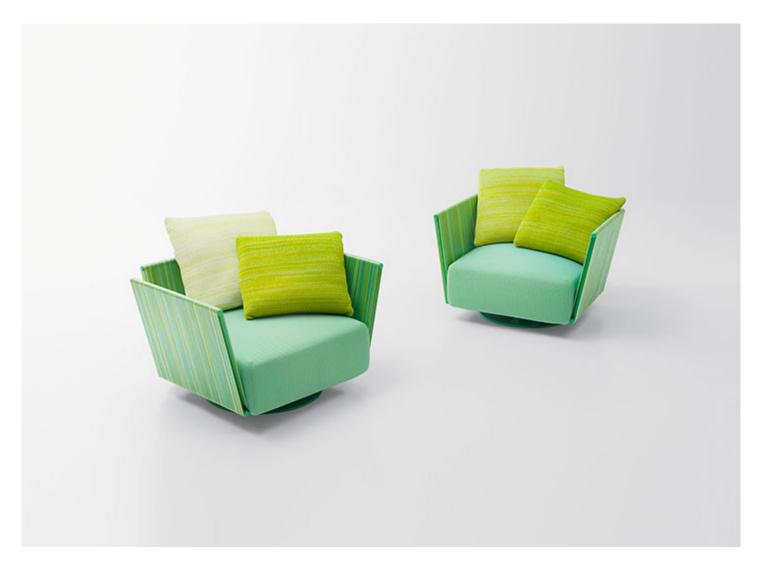

**Filo** design : F. Rota

Swivel armchair.

**Seat structure, arm and backrest frames:** gloss-varnished stainless steel AISI 316 (reference colours: Mano Lucida wood sample collection). Seat provided with elastic belts.

Base: round and swiveling, in aluminium, gloss-varnished in a colour matching the structure. Plastic spacers.

Structural covering: fixed, made by hand in Twiggy yarn.

**Seat cushion:** independent, with removable cover, in polyester fiber with stress resistant polyurethane, fixed foam covering in waterproofed polyester.

**Loose cushion:** acting as back cushion, independent and with removable cover, in polyester fiber, fixed covering in waterproofed polyester. **Upholstery for all the cushions:** removable and available in the fabrics Luz, Rope T, Brio, Thea or Wara.

## Notes:

The swiveling base is provided with a rotation system on ball bearings hidden in the structure of the armchair.

The Twiggy yarn used as fixed covering of arm and backrests is wound up by hand on the steel frame, so as to create a dense vertical weave.

The covering can be made in a single colour or in several colours, with stripes arranged to form a multicoloured striped surface.

Cushions used as backrests can be selected also among those upholstered with Maglia Rasata.