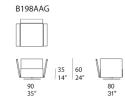

**Filo** design : F. Rota

Swivel armchair.

**Seat structure, arm and backrest frames:** gloss-varnished stainless steel AISI 316 (reference colours: Mano Lucida wood sample collection). Seat provided with elastic belts.

Base: round and swiveling, in aluminium, gloss-varnished in a colour matching the structure. Plastic spacers.

Structural covering: fixed, made by hand in Twiggy yarn.

**Seat cushion:** independent, with removable cover, in polyester fiber with stress resistant polyurethane, fixed foam covering in waterproofed polyester.