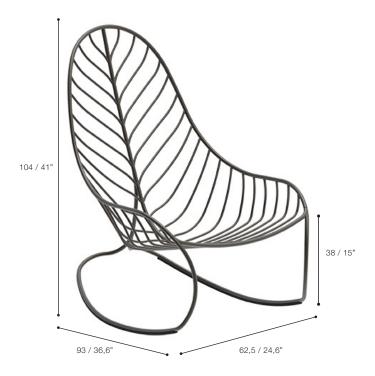

#### **DIMENSIONS**

WIDTH 62,5 CM / 24,6 INCH DEPTH 93 CM / 36,6 INCH HEIGHT 104 CM / 41 INCH

WEIGHT 13,4 KG / 29,5 LBS 0,88 M<sup>3</sup> / 31,07 CBFT PACKAGING