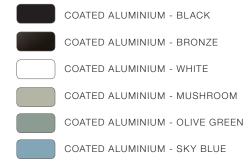

#### MATERIALS

## FRAME COATED ALUMINIUM

Aluminium is a non-ferrous metal, which combines great mechanical rigidity with light weight; this makes it especially suitable for making furniture. If treated correctly it has a good resistance to corrosion. One of the treatments is powder coating. After a chemical pre-treatment an epoxy powder is applied statically and baked.