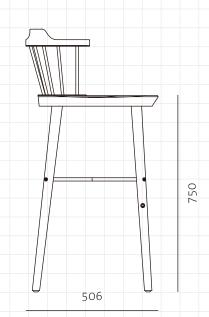

## Exchange Bar Chair SH750

CODE DIMENSIONS

NET WEIGHT ENVIRONMENT MATERIALS EX-S311-750

W526 x D506 x H1004mm

Seating height: 750mm

8 kg

Indoor

Solid wood frame, Blackened stainless steel