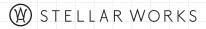

## Exchange Bar Chair SH750

CODE DIMENSIONS

NET WEIGHT ENVIRONMENT MATERIALS EX-S311-750

W526 x D506 x H1004mm

Seating height: 750mm

8 kg

Indoor

Solid wood frame, Blackened stainless steel