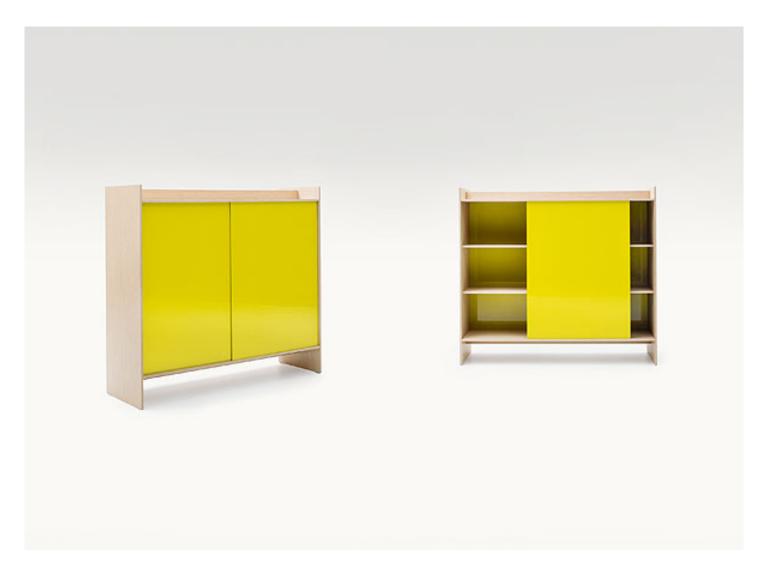

## Euclide

design : F. Rota

Series composed of cabinets, low cabinets and bookshelves.

Case: fiberboard veneered and finished Mano Opaca.

**Back panel and sliding doors:** in aluminium finished Mano Lucida or matt laquered or in extra-light transparent tempered glass. **Notes:** trays in fibreboard finished Mano Lucida, which can be positioned as desired, complete the series.

## design : F. Rota

ante scorrevoli in vetro / sliding glass doors  $\mathsf{B162AV}$ 

B162BL

Libreria / bookshelf

B162D

anta scorrevole in legno / sliding wooden door B162AL

2 ante scorrevoli / two sliding doors