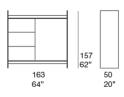

## design : F. Rota

ante scorrevoli in vetro / sliding glass doors  $\mathsf{B162AV}$ 

B162BL

Libreria / bookshelf

B162D

anta scorrevole in legno / sliding wooden door B162AL

2 ante scorrevoli / two sliding doors

B162CL