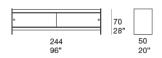

## design : F. Rota

ante scorrevoli in vetro / sliding glass doors  $\mathsf{B162AV}$ 

B162BL

Libreria / bookshelf

B162D

anta scorrevole in legno / sliding wooden door B162AL

2 ante scorrevoli / two sliding doors

B162CL