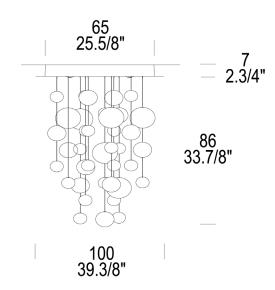

151

Notes:

Optional programable RGB LED Custom configurations available Width: 39.4in/100cm Depth: 39.4in/100cm 33.9in/86cm Height:

Weights

Item: 81.1lbs Gross: 119.7lbs Parcels: 20 Volume: 35.3

Recommended Bulb: 4x 15W GU53