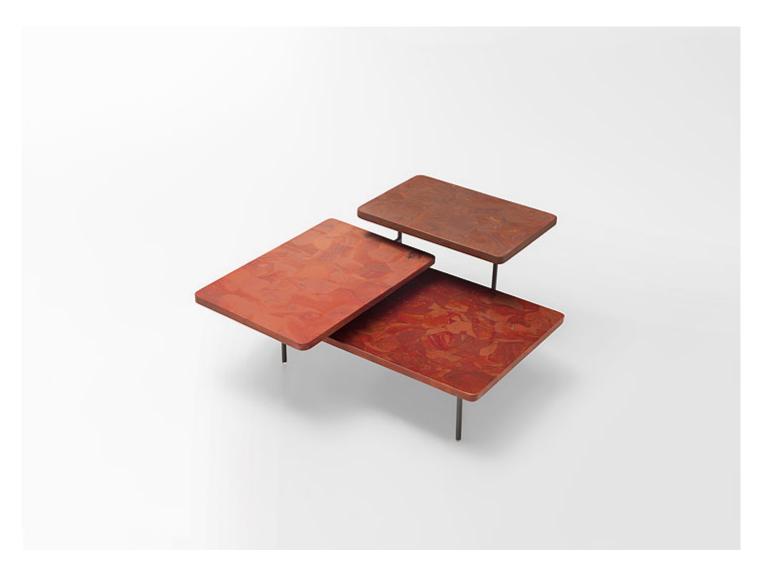

## Ensemble

## design : Studio Stefan Scholten

Side table available in two dimensions, with two or three tops positioned at different levels.

Structure: AISI 316 stainless steel rod, matt varnished in grafite colour. Plastic spacers.

Tops: Graniglia, Graniglia decorata, Lias or Amoriana.