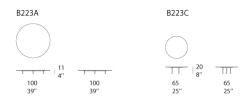

## design : CRS

Side table with wooden top available in two dimensions.

Base: AISI 316 stainless steel rod, gloss varnished (reference colours: Mano Lucida wood sample collection). Plastic spacers.

Top: multilayer in: