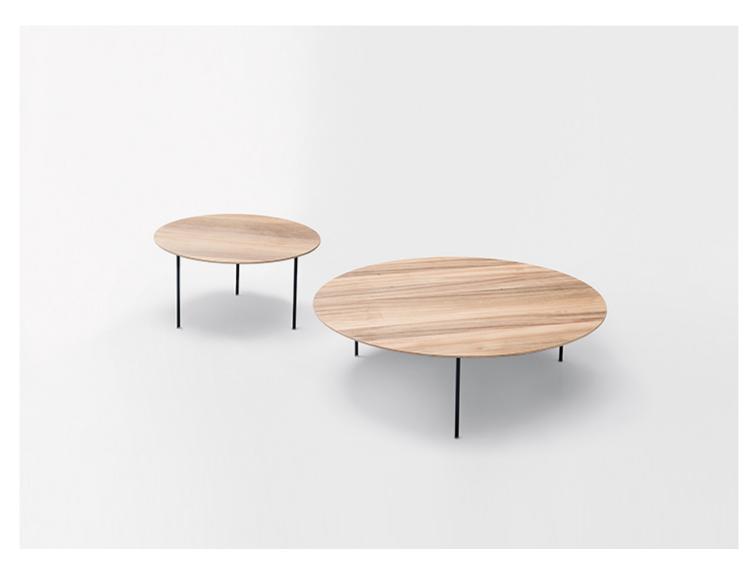

## design : CRS

Side table with wooden top available in two dimensions.

Base: AISI 316 stainless steel rod, gloss varnished (reference colours: Mano Lucida wood sample collection). Plastic spacers.

Top: multilayer in:

- elm wood Abonos™;
- poplar wood Abonos™.

The particular processing of the multilayer wood, which involves inserting a linen fabric between the wooden parts, allows obtaining particularly thin tops that guarantee the same resistance and stability as traditional tops of greater thickness.