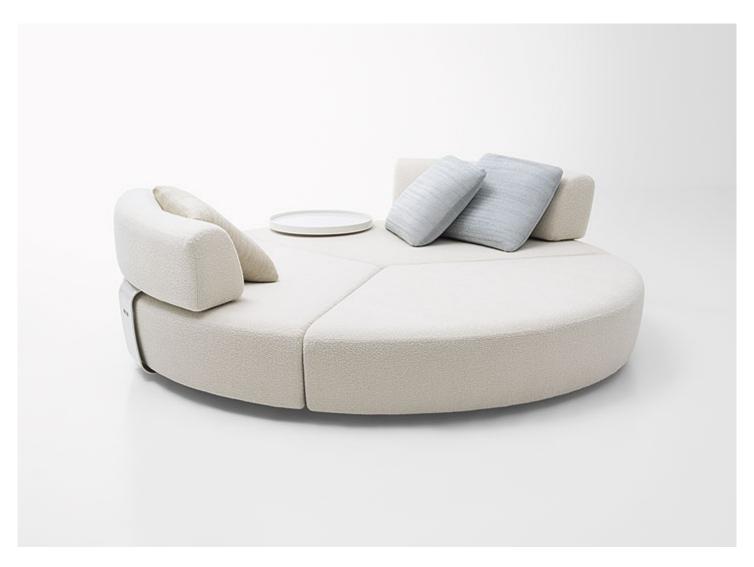

Elianto design: Espen Øino

Round platform.

Structure: matt varnished tubular stainless steel AISI 316 and mesh, adjustable plastic feet.

**Seat padding:** Aerelle® blue polyester fiber with a stress-resistant polyurethane insert, fixed foam covering in water-repellent polyester. **Seat upholstery:** removable and available in the outdoor fabrics in the collection.

The platform is complemented by two swivel backrests and a side table attached to the structure.

Backrests and side table supports: gloss varnished stainless steel AISI 316 (reference colours: Mano Lucida wood sample collection).

**Backrests padding:** Aerelle® blue polyester fiber, stress-resistant polyurethane insert, fixed foam covering in water-repellent polyester. **Backrests upholstery:** removable and available in the outdoor fabrics in the collection.

**Side table:** top made of aluminium honeycomb and heartwood edge, both finished with gloss varnish in a colour coordinated with the table support (reference colours: Mano Lucida wood sample collection).

## Notes:

The seating area is divided into three sections and shaped to conceal the steel base, revealing only part of the feet.

The side table is detachable and doubles as a tray.

This product can be used also in interior environments.