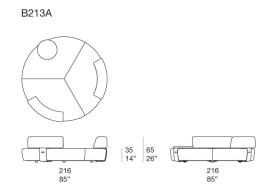

Elianto design: Espen Øino

Round platform.

Structure: matt varnished tubular stainless steel AISI 316 and mesh, adjustable plastic feet.

**Seat padding:** Aerelle® blue polyester fiber with a stress-resistant polyurethane insert, fixed foam covering in water-repellent polyester. **Seat upholstery:** removable and available in the outdoor fabrics in the collection.

## Notes:

The seating area is divided into three sections and shaped to conceal the steel base, revealing only part of the feet.

The side table is detachable and doubles as a tray.

This product can be used also in interior environments.