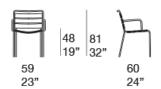

## Elba

design: D. Rockwell

Stackable chair, chair with armrests and bar stool.

The Elba series also includes a lounge chair.

**Structure:** AISI 316 stainless steel, matt varnished in the colours in the collection or gloss varnished (reference colours: Mano Lucida wood sample collection); details and spacers in plastic materials.

## Notes:

The Elba chair without armrests, the chair with armrests and the bar stool can be stacked up to four pieces.

The Diade elements are joined to the structure by means of stainless steel rivets finished to match the colour of the elements.