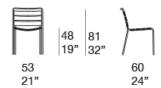

## Elba

design: D. Rockwell

Stackable chair, chair with armrests and bar stool.

The Elba series also includes a lounge chair.

**Structure:** AISI 316 stainless steel, matt varnished in the colours in the collection or gloss varnished (reference colours: Mano Lucida wood sample collection); details and spacers in plastic materials.

## Notes:

The Elba chair without armrests, the chair with armrests and the bar stool can be stacked up to four pieces.

The Diade elements are joined to the structure by means of stainless steel rivets finished to match the colour of the elements.