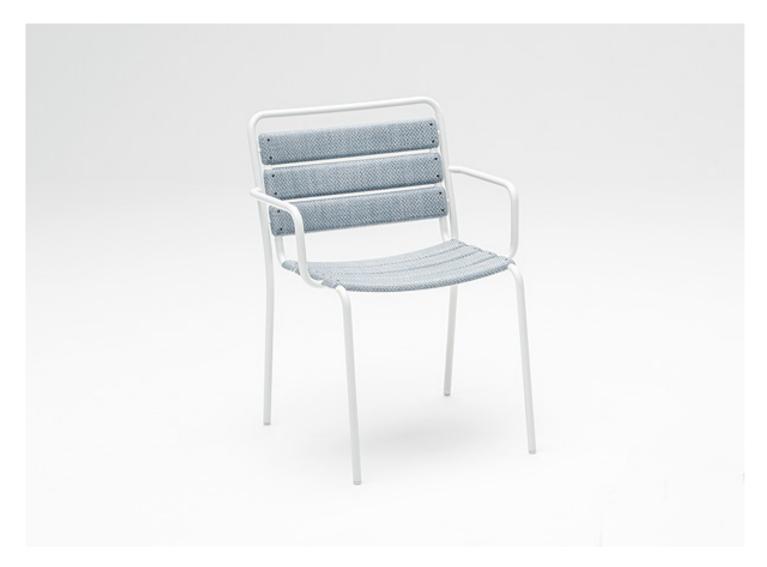

## Elba

design: D. Rockwell

Stackable chair, chair with armrests and bar stool.

The Elba series also includes a lounge chair.

**Structure:** AISI 316 stainless steel, matt varnished in the colours in the collection or gloss varnished (reference colours: Mano Lucida wood sample collection); details and spacers in plastic materials.

Structural, load-bearing elements: Diade, available with white, grey, green or light blue background combined with Maris fabric.

## Notes:

The Elba chair without armrests, the chair with armrests and the bar stool can be stacked up to four pieces.

The Diade elements are joined to the structure by means of stainless steel rivets finished to match the colour of the elements.