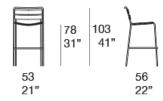

## Elba

design: D. Rockwell

Stackable chair, chair with armrests and bar stool.

The Elba series also includes a lounge chair.

**Structure:** AISI 316 stainless steel, matt varnished in the colours in the collection or gloss varnished (reference colours: Mano Lucida wood sample collection); details and spacers in plastic materials.

## Notes:

The Elba chair without armrests, the chair with armrests and the bar stool can be stacked up to four pieces.

The Diade elements are joined to the structure by means of stainless steel rivets finished to match the colour of the elements.