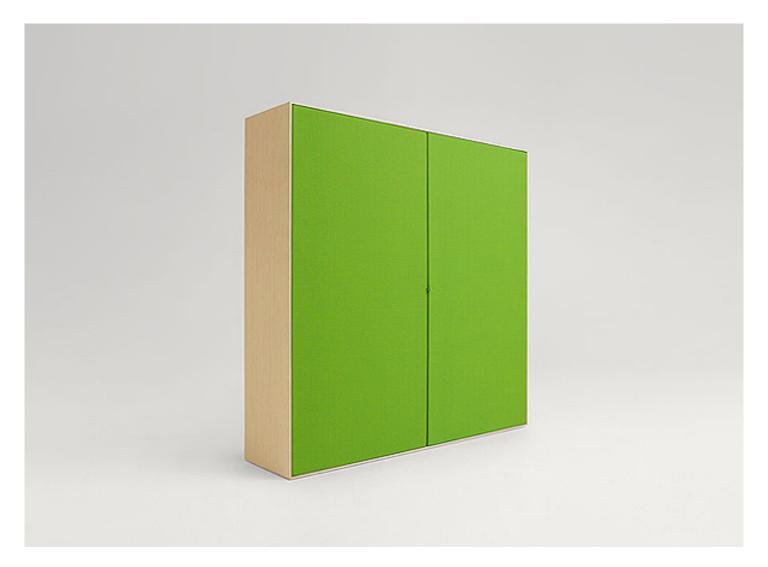

High and low cabinets and bookcase. The Edel series also includes a side table available in the same finishings.

Structure: fiberboard finished Mano Lucida or veneered and finished Mano Opaca.

External covering of the doors and visible front side of the backs: Brio fabric.

The other elements of the series are provided with plastic spacers.

The back side of the backs can be either finished Mano Opaca, covered with wood or with fabric.

The visible front part of the back is always covered with fabric.