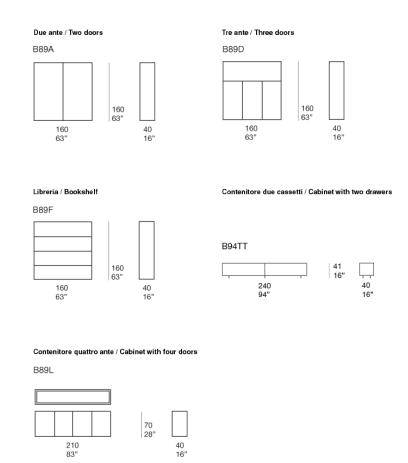

High and low cabinets and bookcase. The Edel series also includes a side table available in the same finishings.

Structure: fiberboard finished Mano Lucida or veneered and finished Mano Opaca.

External covering of the doors and visible front side of the backs: Brio fabric.

**Top compartment cabinet code B89L:** suitable to store and exhibit little collections; it is upholstered in Brio fabric and is closed by an extralight transparent glass

## Notes:

The cabinets of the series Edel can combine with the Build panels as elements placed on the floor.

The cabinet code B94TT is provided with matt-varnished steel feet in avorio or grafite colour.