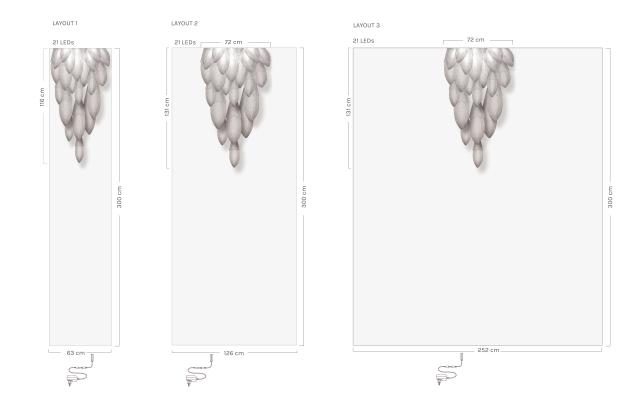

## Dolomite LED Wallpaper

The Dolomite Chandelier is a bold statement of luxury and elegance. Its cascade of elongated leaves is reminiscent of exotic places that never were, familiar shapes that you have never seen.

This print gives a real illusion of a 3D chandelier adorning your space. When used as the only light the 21 LEDs provide very subtle ambient lighting around the wall in full darkness.