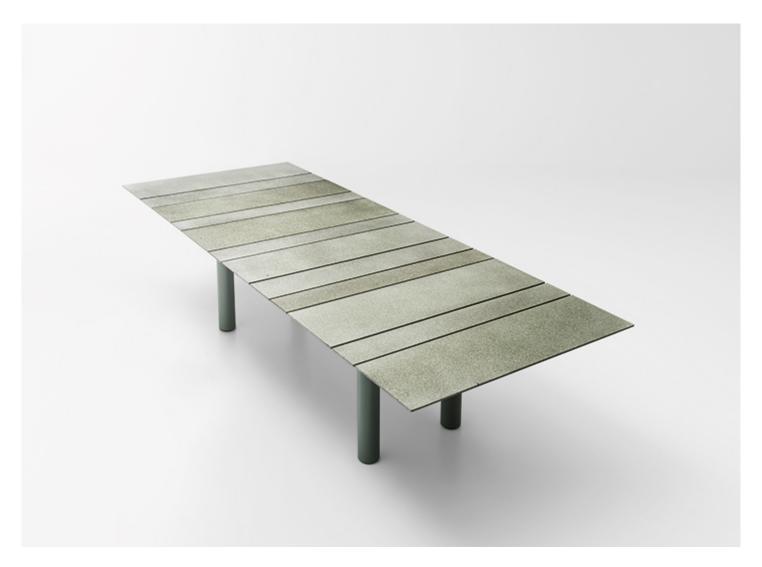

Dock design: F. Rota

Rectangular dining table.

**Structure:** stainless steel AISI 316, matt-varnished in avorio or grafite colour or gloss-varnished (reference colours: Mano Lucida wood sample collection), adjustable feet in stainless steel and rubber.

Top: composed of elements in different width, made of heat-treated ash heartwood Aurea Optima or in natural lava finished Glacé.

The outer side of the top elements, corresponding to the perimeter of the table, are flared and positioned so as to be slightly spaced from each other.

This product can be used also in interior environments.