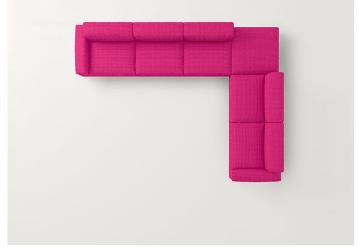

# design : V. Carrasco

B72AB + n°3 B72CB + B72DB + B72HB

B72AB + n°3 B72CB + B72HB + B72BB

B72F + B72C + B72L + B72H

Generato : 17/10/2023 14:38