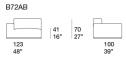

### Cover

# design : V. Carrasco

Elemento sinistro / Left element

Elemento centrale / Central element

Cl bracciolo sinistro / Cl left armrest

Pouf

B72HB

100 39"

Elemento centrale / Central element