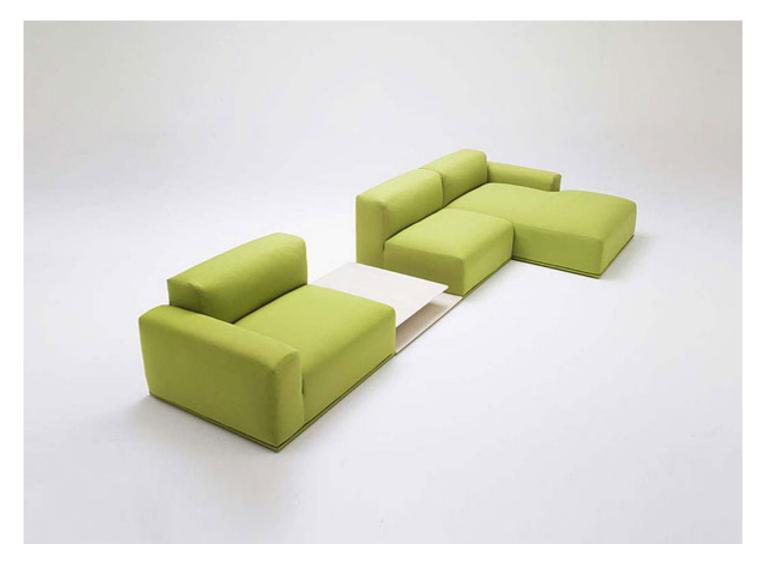

# design : V. Carrasco

Modular seating system consisting of left, right, central and corner elements, chaise longue and pouf. The Cover series also includes a wooden side table.

#### Seating

Internal structure: wood provided with elastic belts.

Visible base: multilayer wood lacquered in matt colours matching the upholstery fabric.

Padding: stress resistant differentiated expanded polyurethane; fixed foam covering in polyester fiber and polyamide.

Upholstery: removable and available in a selection of fabrics in the collection.

Coupling system: steel.

Side table

Structure: in fibreboard, available lacquered in matt colours or veneered with wood finished Mano Opaca.

Notes: loose cushions are recommended for complete seating comfort.

Generato : 17/10/2023 14:38