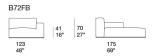

# design : V. Carrasco

Elemento sinistro / Left element

Elemento centrale / Central element

Cl bracciolo sinistro / Cl left armrest

Pouf

B72HB

100 39"

Elemento centrale / Central element