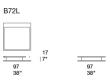

# design : V. Carrasco

Elemento sinistro / Left element

Elemento centrale / Central element

Cl bracciolo sinistro / Cl left armrest

Pouf

B72HB

100 39"

Elemento centrale / Central element