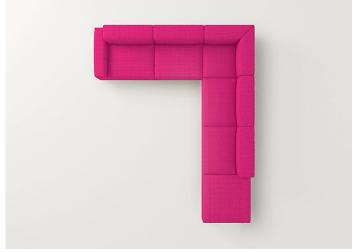

# design : V. Carrasco

B72AB + n°3 B72CB + B72DB + B72HB

B72AB + n°3 B72CB + B72HB + B72BB

B72F + B72C + B72L + B72H

Generato : 17/10/2023 14:38