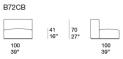

### Cover

# design : V. Carrasco

Elemento sinistro / Left element

Elemento centrale / Central element

Cl bracciolo sinistro / Cl left armrest

Pouf

B72HB

100 39"

Elemento centrale / Central element