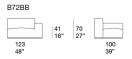

# design : V. Carrasco

Elemento sinistro / Left element

Elemento centrale / Central element

Cl bracciolo sinistro / Cl left armrest

Pouf

B72HB

100 39"

Elemento centrale / Central element