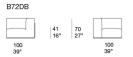

# design : V. Carrasco

Elemento sinistro / Left element

Elemento centrale / Central element

Cl bracciolo sinistro / Cl left armrest

Pouf

B72HB

100 39"

Elemento centrale / Central element