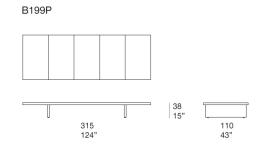

## Large bench.

The Concreto series also includes a dining table.

Bases: nuanced concrete, Lias or Clastos, fastened by a structure in gloss-varnished stainless AISI 316, adjustable plastic spacers.

**Seat:** composed of five nuanced concrete, Lias or Clastos elements positioned onto the base, aligned and hold firm by steel elements existing onto the structure.