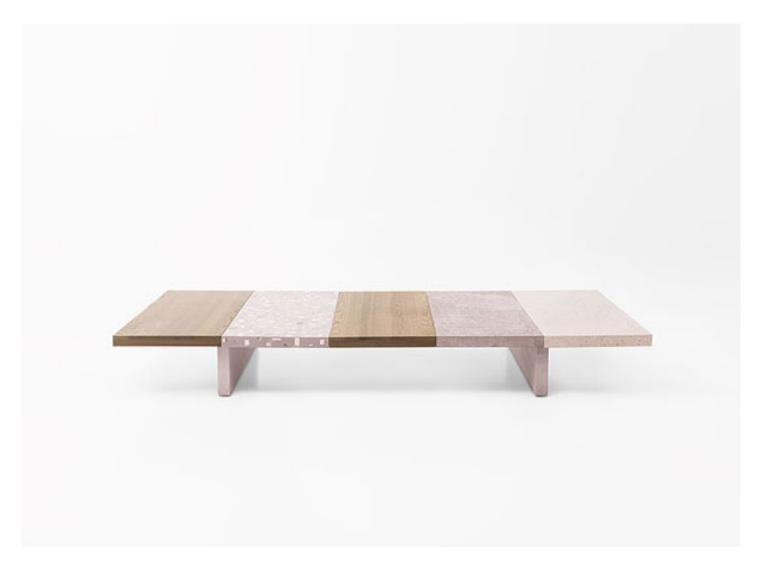

## Large bench.

The Concreto series also includes a dining table.

Bases: nuanced concrete, Lias or Clastos, fastened by a structure in gloss-varnished stainless AISI 316, adjustable plastic spacers.

**Seat:** composed of five nuanced concrete, Lias or Clastos elements positioned onto the base, aligned and hold firm by steel elements existing onto the structure.

## Notes:

Seats composed by elements in nuanced concrete and Lias come all in the same colours, the ones in Clastos come in elements with different designs and colours.

Concrete, Lias and Clastos are outdoor surfaces that are produced with a mix of limestone and clay.

Lias surfaces are decorated with a modern hand-made ceramic micro-mosaic, Clastos surfaces feature ceramic decorations of different shapes and sizes.

This product can be used also in interior environments.