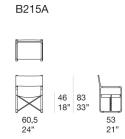

Capri design : Espen Øino

Foldable director's chair.

The Capri series also includes a foldable deck chair.

**Structure:** extruded aluminium, molded aluminium joints, stainless steel AISI 316 cross element. The whole structure is gloss-varnished (reference colours: Mano Lucida wood sample collection). Spacers in molded plastic material.

**Upholstery:** removable and available in the outdoor fabrics in the collection.

## Notes:

This product can be used also in interior environments.

We advise to use a Winter Set protection cover.

Generato: 02/10/2023 14:21

Capri design : Espen Øino

Generato: 02/10/2023 14:21