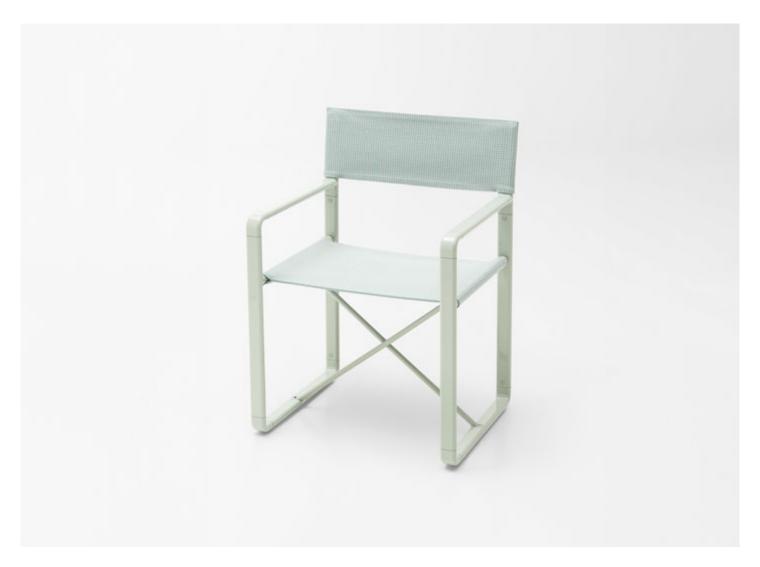

Capri design : Espen Øino

Foldable director's chair.

The Capri series also includes a foldable deck chair.

**Structure:** extruded aluminium, molded aluminium joints, stainless steel AISI 316 cross element. The whole structure is gloss-varnished (reference colours: Mano Lucida wood sample collection). Spacers in molded plastic material.

**Upholstery:** removable and available in the outdoor fabrics in the collection.

## Notes:

This product can be used also in interior environments.

We advise to use a Winter Set protection cover.

Generato: 02/10/2023 14:21

Capri design : Espen Øino

Generato: 02/10/2023 14:21