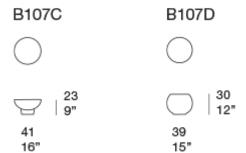

design : M. Merendi

Series of side tables with different forms and dimensions, decorated in white tone on tone or in colours.

Structure: ceramics decorated by hand.

The ceramic structure is made and decorated by hand with exclusive colours by Nicolò Morales.