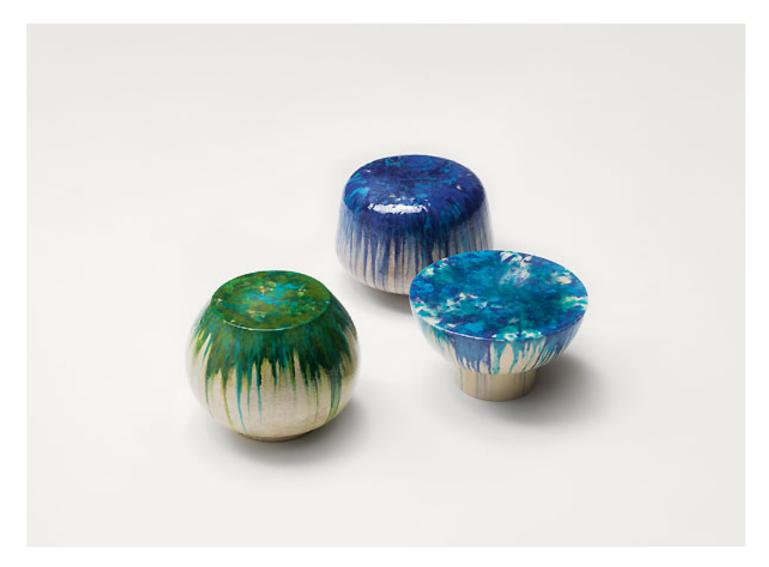

design : M. Merendi

Series of side tables with different forms and dimensions, decorated in white tone on tone or in colours.

Structure: ceramics decorated by hand.

The ceramic structure is made and decorated by hand with exclusive colours by Nicolò Morales.

## Notes:

The material, the particular handwork and the production technique used for the Calatini lead to colour and design differences between tables, even from the same batch and typology. The irregularity and the uniqueness of each item are sought after and are the featuring characteristics of this series.