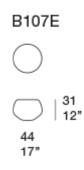

design : M. Merendi

Series of side tables with different forms and dimensions, decorated in white tone on tone or in colours.

Structure: ceramics decorated by hand.

The ceramic structure is made and decorated by hand with exclusive colours by Nicolò Morales.