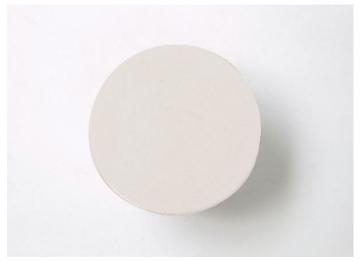

design : M. Merendi

Series of side tables with different forms and dimensions, decorated in white tone on tone or in colours.

Structure: ceramics decorated by hand.

The ceramic structure is made and decorated by hand with exclusive colours by Nicolò Morales.

## Notes:

The material, the particular handwork and the production technique used for the Calatini lead to colour and design differences between tables, even from the same batch and typology. The irregularity and the uniqueness of each item are sought after and are the featuring characteristics of this series.