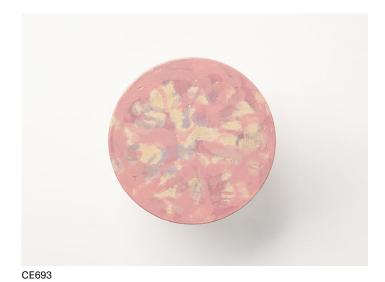

design : M. Merendi

Series of side tables with different forms and dimensions, decorated in white tone on tone or in colours.

Structure: ceramics decorated by hand.

The ceramic structure is made and decorated by hand with exclusive colours by Nicolò Morales.

## Notes:

The material, the particular handwork and the production technique used for the Calatini lead to colour and design differences between tables, even from the same batch and typology. The irregularity and the uniqueness of each item are sought after and are the featuring characteristics of this series.