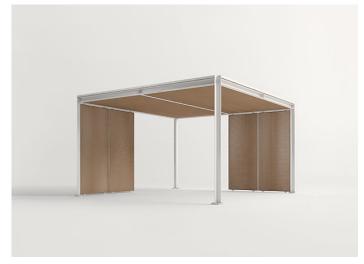

### Cabanne

design: Bestetti Associati

Cabanne is an architectural structure that can be used singularly on in different combinations.

Structure: galvanized steel, matt varnished in avorio, grafite, mora, ruggine, sottobosco, oliva or foresta colour.

#### Roof:

- aluminium, matt varnished in avorio, grafite, mora, ruggine, sottobosco, oliva or foresta colour
- aluminum frame with Sassafras wood lattices
- aluminum frame with Thuia fabric
- polyester net complete with a false ceiling in Thuia fabric

False ceiling: to be used with aluminium or wood lattices roofs, composed of two aluminium frames covered with Thuia fabric.

Side panels: fixed or moving

- aluminum frame with Sassafras wood lattices
- aluminum frame with Thuia fabric
- aluminum frame with transparent tempered extralight glass.