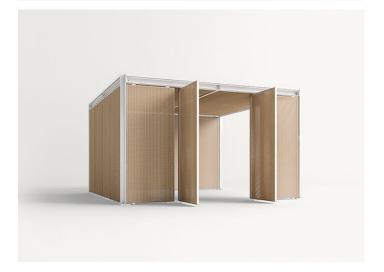

False ceiling: to be used with aluminium or wood lattices roofs, composed of two aluminium frames covered with Thuia fabric.

Side panels: fixed or moving

- aluminum frame with Sassafras wood lattices
- aluminum frame with Thuia fabric
- aluminum frame with transparent tempered extralight glass.

#### Notes:

Instead of side panels, Shade fabric curtains, sand color, can be used. The curtains are mounted onto the structure with a multithread AISI 316 stainless steel cable, tensioned with AISI 316 stainless steel screws.