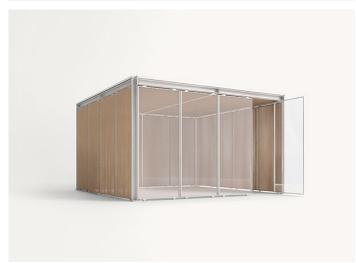

False ceiling: to be used with aluminium or wood lattices roofs, composed of two aluminium frames covered with Thuia fabric.

Side panels: fixed or moving

- aluminum frame with Sassafras wood lattices
- aluminum frame with Thuia fabric
- aluminum frame with transparent tempered extralight glass.

#### Notes:

Instead of side panels, Shade fabric curtains, sand color, can be used. The curtains are mounted onto the structure with a multithread AISI 316 stainless steel cable, tensioned with AISI 316 stainless steel screws.