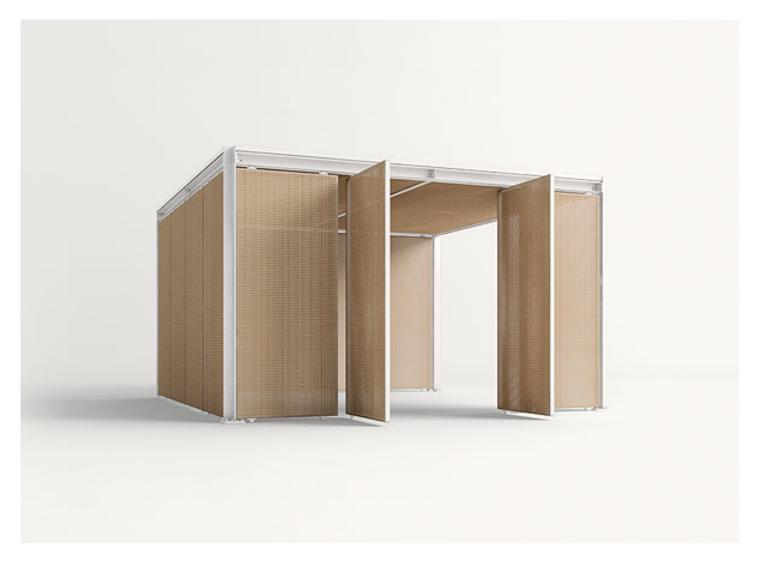

### Cabanne

design: Bestetti Associati

Cabanne is an architectural structure that can be used singularly on in different combinations.

Structure: galvanized steel, matt varnished in avorio, grafite, mora, ruggine, sottobosco, oliva or foresta colour.

#### Roof:

- aluminium, matt varnished in avorio, grafite, mora, ruggine, sottobosco, oliva or foresta colour
- aluminum frame with Sassafras wood lattices
- aluminum frame with Thuia fabric
- polyester net complete with a false ceiling in Thuia fabric

False ceiling: to be used with aluminium or wood lattices roofs, composed of two aluminium frames covered with Thuia fabric.

Side panels: fixed or moving

- aluminum frame with Sassafras wood lattices
- aluminum frame with Thuia fabric
- aluminum frame with transparent tempered extralight glass.

#### Notes:

Instead of side panels, Shade fabric curtains, sand color, can be used. The curtains are mounted onto the structure with a multithread AISI 316 stainless steel cable, tensioned with AISI 316 stainless steel screws.