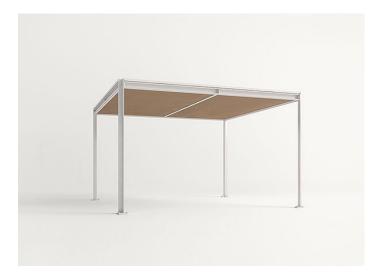

### Cabanne

design: Bestetti Associati

Cabanne is an architectural structure that can be used singularly on in different combinations.

Structure: galvanized steel, matt varnished in avorio, grafite, mora, ruggine, sottobosco, oliva or foresta colour.

#### Roof:

- aluminium, matt varnished in avorio, grafite, mora, ruggine, sottobosco, oliva or foresta colour
- aluminum frame with Sassafras wood lattices
- aluminum frame with Thuia fabric
- polyester net complete with a false ceiling in Thuia fabric