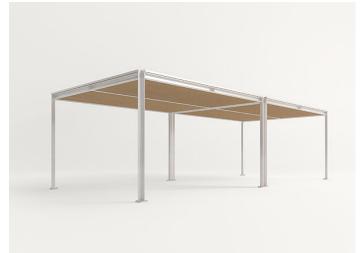

### Cabanne

design: Bestetti Associati

Cabanne is an architectural structure that can be used singularly on in different combinations.

Structure: galvanized steel, matt varnished in avorio, grafite, mora, ruggine, sottobosco, oliva or foresta colour.

#### Roof:

- aluminium, matt varnished in avorio, grafite, mora, ruggine, sottobosco, oliva or foresta colour
- aluminum frame with Sassafras wood lattices
- aluminum frame with Thuia fabric
- polyester net complete with a false ceiling in Thuia fabric

False ceiling: to be used with aluminium or wood lattices roofs, composed of two aluminium frames covered with Thuia fabric.

Side panels: fixed or moving

- aluminum frame with Sassafras wood lattices
- aluminum frame with Thuia fabric
- aluminum frame with transparent tempered extralight glass.