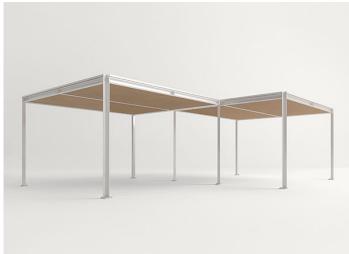

### Cabanne

design: Bestetti Associati

Cabanne is an architectural structure that can be used singularly on in different combinations.

Structure: galvanized steel, matt varnished in avorio, grafite, mora, ruggine, sottobosco, oliva or foresta colour.

#### Roof:

- aluminium, matt varnished in avorio, grafite, mora, ruggine, sottobosco, oliva or foresta colour
- aluminum frame with Sassafras wood lattices
- aluminum frame with Thuia fabric
- polyester net complete with a false ceiling in Thuia fabric