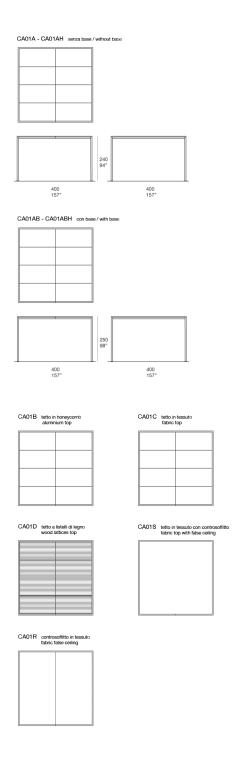

- with HEA base for the installation on not weight bearing surfaces
- with plates for the installation on weight bearing surfaces.

Both versions are available in two heights; the heights must be used when a finishing flooring is to be laid. A finishing flooring is always needed if Cabanne is used on not weight bearing surfaces.

#### Roof:

- aluminium, matt varnished in avorio, grafite, mora, ruggine, sottobosco, oliva or foresta colour
- aluminum frame with Sassafras wood lattices
- aluminum frame with Thuia fabric
- polyester net complete with a false ceiling in Thuia fabric

False ceiling: to be used with aluminium or wood lattices roofs, composed of two aluminium frames covered with Thuia fabric.

Side panels: fixed or moving

- aluminum frame with Sassafras wood lattices
- aluminum frame with Thuia fabric
- aluminum frame with transparent tempered extralight glass.