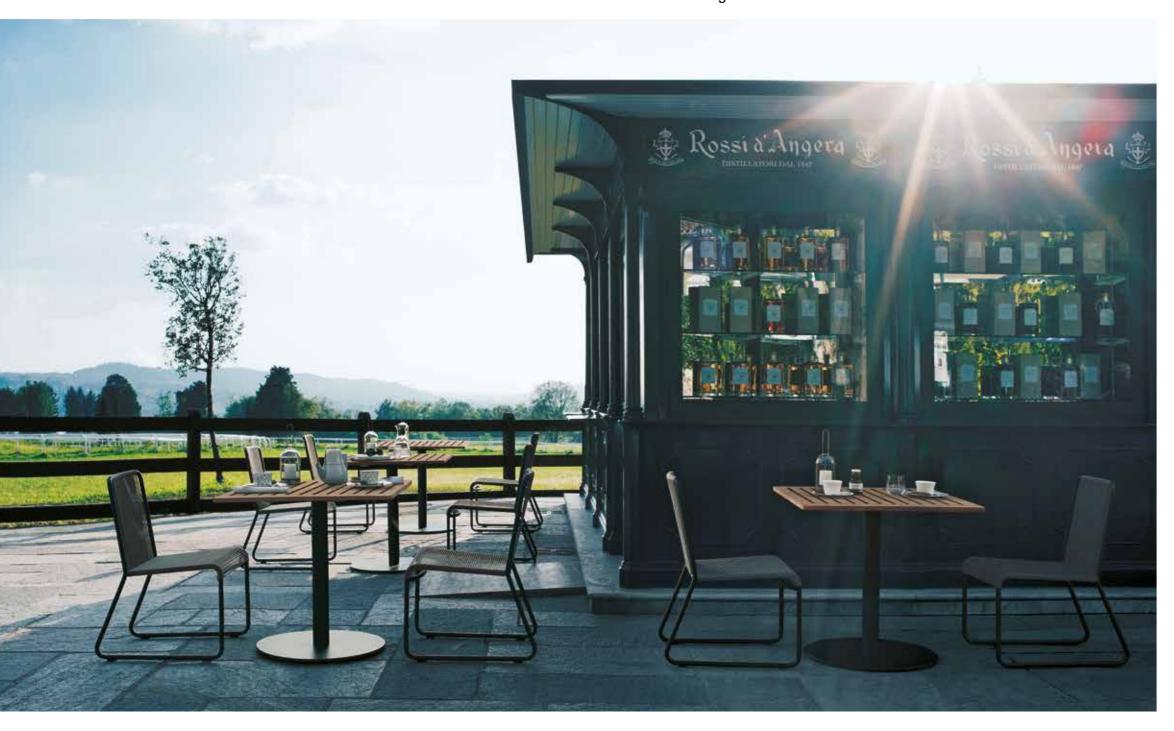

# **STEM 001** Table

design RODOLFO DORDONI

# **DESCRIPTION**

Dining table for outdoor use

## **STRUCTURE**

Powder coated steel cleaned and treated with an electrolytic process of hard iron phosphatisation. This pre-painting guarantees a higher resistance to corrosion and it removes polluting substances. Its effect is reinforced with a following nanotechnology anticorrosive treatment and with an electrostatic powder painting with polyester base that gives more protection from scratches and also the final coloring to the product.