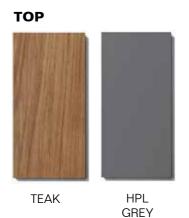

### TOP

TEAK: Teak wood contains a natural oily resin which makes it extremely resistant to weather, temperature, parasite attacks and insects. The exposure outdoor creates a 1/2 mm-thick oxidation patina on the wood surface which favors its discoloration to a silver-grey color; this change does not affect its original characteristics in any way. The grey patina can be avoided or removed with the correct maintenance. HPL (High pressure laminate): of a great quality with a characteristic black heart, very resistant to wear and

characteristic black heart, very resistant to wear and tear, humidity, steam, UV, fungi, spores and mould. It is self-extinguishing and it is class 2 fire resistant; it does not contain chlorine or asbestos and it is certifies by Fira Institute for coming in contact with foodstuff.