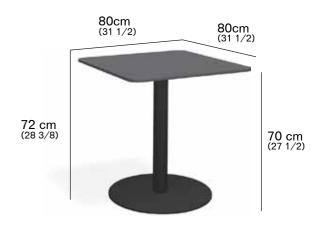

makes it extremely resistant to weather, temperature, parasite attacks and insects. The exposure outdoor creates a 1/2 mm-thick oxidation patina on the wood surface which favors its discoloration to a silver-grey color; this change does not affect its original characteristics in any way. The grey patina can be avoided or removed with the correct maintenance. HPL (High pressure laminate): of a great quality with a characteristic black heart, very resistant to wear and

characteristic black heart, very resistant to wear and tear, humidity, steam, UV, fungi, spores and mould. It is self-extinguishing and it is class 2 fire resistant; it does not contain chlorine or asbestos and it is certifies by Fira Institute for coming in contact with foodstuff.

### WEIGHT

Teak top 41 kg HPL top 42 kg