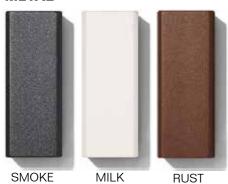

#### STRUCTURE

Powder coated steel cleaned and treated with an electrolytic process of hard iron phosphatisation. This pre-painting guarantees a higher resistance to corrosion and it removes polluting substances. Its effect is reinforced with a following nanotechnology anticorrosive treatment and with an electrostatic powder painting with polyester base that gives more protection from scratches and also the final coloring to the product.