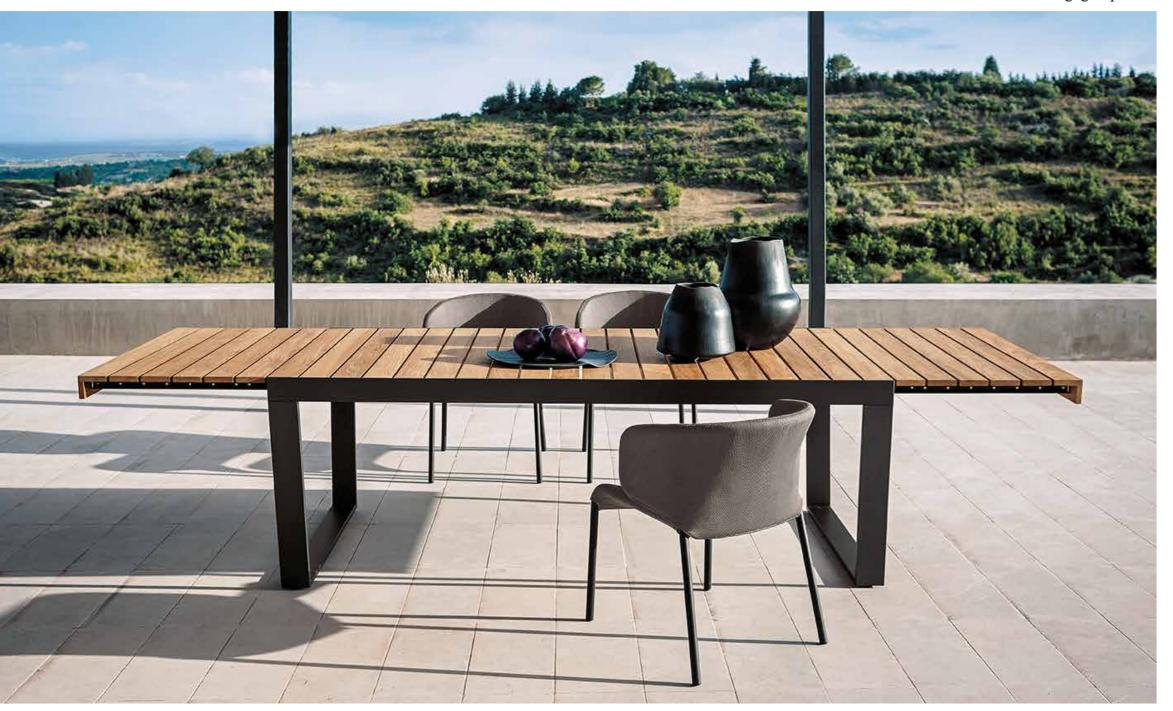

# **SPINNAKER 034** Extendable table

design GORDON GUILLAUMIER

#### DESCRIPTION

Extendable dining table for outdoor use.

#### STRUCTURE

Powder coated steel cleaned and treated with an electrolytic process of hard iron phosphatisation. This pre-painting guarantees a higher resistance to corrosion and it removes polluting substances. Its effect is reinforced with a following nanotechnology anticorrosive treatment and with an electrostatic powder painting with polyester base that gives more protection from scratches and also the final coloring to the product.

#### TOP

TEAK: Teak wood contains a natural oily resin which makes it extremely resistant to weather, temperature, parasite attacks and insects. The exposure outdoor creates a 1/2 mm-thick oxidation patina on the wood surface which favors its discoloration to a silver-grey color; this change does not affect its original characteristics in any way. The grey patina can be avoided or removed with the correct maintenance.