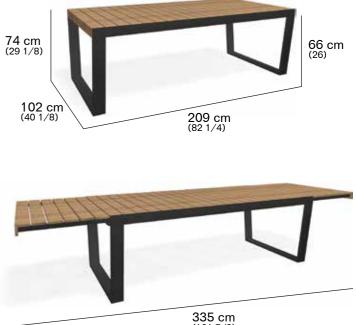

# **SPINNAKER 034** Extendable table

design GORDON GUILLAUMIER

#### DESCRIPTION

Extendable dining table for outdoor use.