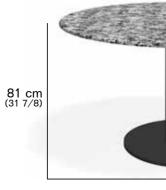

# **PLATTER 314** Table

design RODOLFO DORDONI

## **WEIGHT**

HPL top: 142 kg Stone top: 177 kg