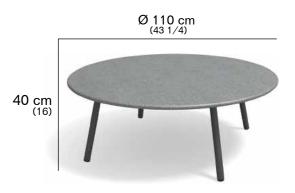

olor and a uniform structure with shades of red and salts. LUNA STONE: sandstone with a typical grey/light

LUNA STONE: sandstone with a typical grey/light blue color.

CARRARA MARBLE: a metamorphic stone made of crystals and carbonate of microscopic size which gives a uniform aspect. It has a pearl-white color and slight grey veins.

HPL (High pressure laminate) of a great quality with a characteristic black heart, very resistant to wear and tear, humidity, steam, UV, fungi, spores and mould. It is self-extinguishing and it is class 2 fire resistant; it does not contain chlorine or asbestos and it is certifies by Fira Institute for coming in contact with foodstuff.

### **WEIGHT**

HPL top 11 kg Teak top 13 kg Stone top 38 kg

## **STORAGE COVER**

Available

# METAL

MILK

**SMOKE**