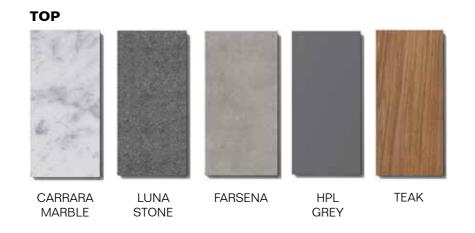

### TOP

Stones or HPL grey. All the stones used for Roda furniture are brushed with a natural effect and protected by an invisible treatment.

FARSENA STONE: oriental marble with a grey color and a uniform structure with shades of red and salts. LUNA STONE: sandstone with a typical grey/light

LUNA STONE: sandstone with a typical grey/light blue color.

CARRARA MARBLE: a metamorphic stone made of crystals and carbonate of microscopic size which gives a uniform aspect. It has a pearl-white color and slight grey veins.

HPL (High pressure laminate) of a great quality with a characteristic black heart, very resistant to wear and tear, humidity, steam, UV, fungi, spores and mould. It is self-extinguishing and it is class 2 fire resistant; it does not contain chlorine or asbestos and it is certifies by Fira Institute for coming in contact with foodstuff.