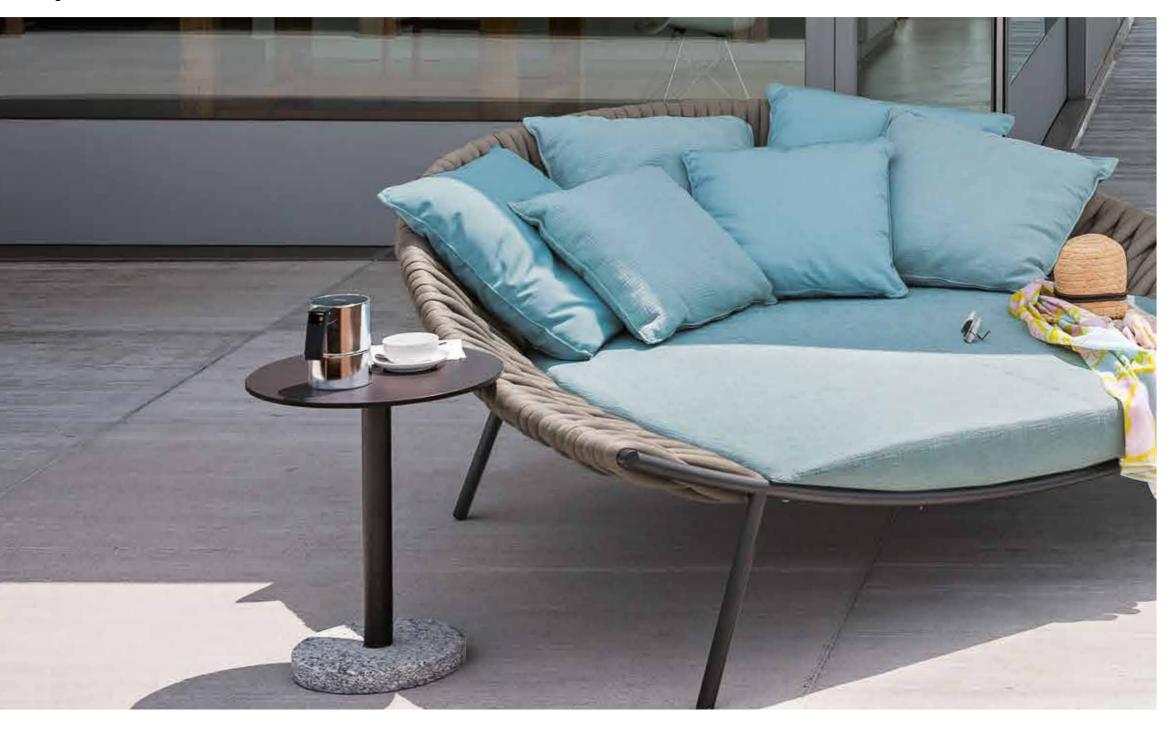

## **BERNARDO 354** Side table

design RODOLFO DORDONI

## **METAL**

MILK

**SMOKE** 

**TOP** 

**GREY** 

SIMPLON WHITE STONE **STRUCTURE** 

**DESCRIPTION** 

Side table for outdoor use

Powder coated steel cleaned and treated with an electrolytic process of hard iron phosphatisation. This pre-painting guarantees a higher resistance to corrosion and it removes polluting substances. Its effect is reinforced with a following nanotechnology anticorrosive treatment and with an electrostatic powder painting with polyester base that gives more protection from scratches and also the final coloring to the product.

**TOP** 

HPL (High pressure laminate) of a great quality with a characteristic black heart, very resistant to wear and tear, humidity, steam, UV, fungi, spores and mould. It is self-extinguishing and it is class 2 fire resistant; it does not contain chlorine or asbestos and it is certifies by Fira Institute for coming in contact with foodstuff.

**BASE** 

Grey granite stone, brushed with a natural effect.

**WEIGHT** 

14 kg

460 Harrison Ave Boston MA 02118 I T617-654-2974 I casadesigngroup.com