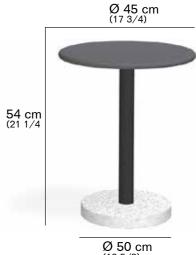

## **BERNARDO 354** Side table

design RODOLFO DORDONI

## **METAL**

MILK

**SMOKE** 

**TOP** 

**GREY** 

SIMPLON WHITE STONE **STRUCTURE** 

**DESCRIPTION** 

Side table for outdoor use

**BASE** 

Grey granite stone, brushed with a natural effect.

**WEIGHT** 

14 kg

460 Harrison Ave Boston MA 02118 I T617-654-2974 I casadesigngroup.com