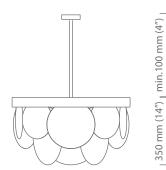

## Sasha Pendant with handmade glass

| finish      | satin brass metalwork<br>handmade glass discs                                                                                                                                                                        |
|-------------|----------------------------------------------------------------------------------------------------------------------------------------------------------------------------------------------------------------------|
| bulb holder | 3 x E27 (USA, E26)                                                                                                                                                                                                   |
| wattage     | 3 x 60 watts                                                                                                                                                                                                         |
| weight      | 20kg (44 lbs)                                                                                                                                                                                                        |
| suspension  | satin brass drop rod with besa box<br>please specify required drop                                                                                                                                                   |
|             | <ul> <li>our fittings are manufactured in<br/>accordance with EN 60598</li> <li>our fittings are not UL listed – please<br/>contact CTO Lighting /dealer should<br/>you require a fitting to be UL Listed</li> </ul> |