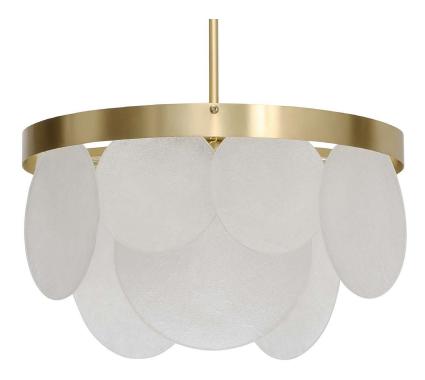

## Sasha Pendant with handmade glass

| finish      | satin brass metalwork<br>handmade glass discs                                                                                                                                                                        |
|-------------|----------------------------------------------------------------------------------------------------------------------------------------------------------------------------------------------------------------------|
| bulb holder | 3 x E27 (USA, E26)                                                                                                                                                                                                   |
| wattage     | 3 x 60 watts                                                                                                                                                                                                         |
| weight      | 20kg (44 lbs)                                                                                                                                                                                                        |
| suspension  | satin brass drop rod with besa box<br>please specify required drop                                                                                                                                                   |
|             | <ul> <li>our fittings are manufactured in<br/>accordance with EN 60598</li> <li>our fittings are not UL listed – please<br/>contact CTO Lighting /dealer should<br/>you require a fitting to be UL Listed</li> </ul> |