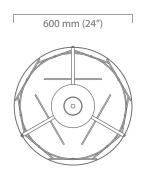

## Sasha Pendant with handmade glass

| finish      | satin brass metalwork<br>handmade glass discs                                                                                                                                                                        |
|-------------|----------------------------------------------------------------------------------------------------------------------------------------------------------------------------------------------------------------------|
| bulb holder | 3 x E27 (USA, E26)                                                                                                                                                                                                   |
| wattage     | 3 x 60 watts                                                                                                                                                                                                         |
| weight      | 20kg (44 lbs)                                                                                                                                                                                                        |
| suspension  | satin brass drop rod with besa box<br>please specify required drop                                                                                                                                                   |
|             | <ul> <li>our fittings are manufactured in<br/>accordance with EN 60598</li> <li>our fittings are not UL listed – please<br/>contact CTO Lighting /dealer should<br/>you require a fitting to be UL Listed</li> </ul> |