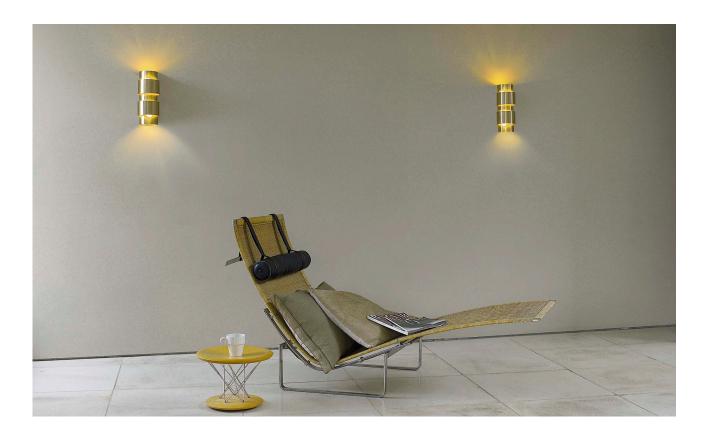

## **Ring Wall**

| finish options<br>bulb holder | <ul> <li>bronze</li> <li>satin brass</li> <li>satin stainless steel</li> <li>(please see website for all images)</li> <li>2 x G9 mains halogen</li> </ul>                                                            | 120 mm<br>(5″) |
|-------------------------------|----------------------------------------------------------------------------------------------------------------------------------------------------------------------------------------------------------------------|----------------|
| wattage                       | 2 x 25 watts                                                                                                                                                                                                         |                |
| weight                        | 4kg (9 lbs)                                                                                                                                                                                                          |                |
| certification                 | <ul> <li>our fittings are manufactured in<br/>accordance with EN 60598</li> <li>our fittings are not UL listed – please<br/>contact CTO Lighting /dealer should<br/>you require a fitting to be UL Listed</li> </ul> | 300 mm (12")   |