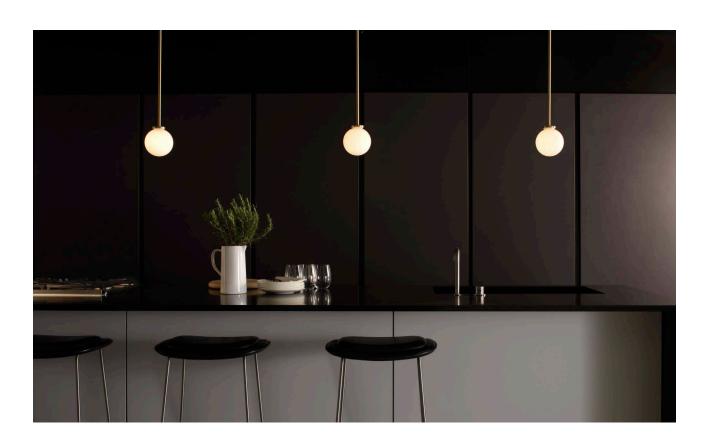

## Mezzo

| finish           | satin brass                                                                                                                                                                                                          | 120 mm<br>(5″)            |
|------------------|----------------------------------------------------------------------------------------------------------------------------------------------------------------------------------------------------------------------|---------------------------|
| shade            | opal glass                                                                                                                                                                                                           |                           |
| shade dimensions | 120 mm (5") diam                                                                                                                                                                                                     | $\bigcirc$                |
| bulb holder      | 1 x G9 mains halogen                                                                                                                                                                                                 |                           |
| wattage          | 1 x 25 watts                                                                                                                                                                                                         |                           |
| weight           | 0.5 kg (1 lbs)                                                                                                                                                                                                       |                           |
| suspension       | satin brass drop rod with besa box. Please specify required drop.                                                                                                                                                    | min. 100mm ( 4")          |
| certification    | <ul> <li>our fittings are manufactured in accordance<br/>with EN 60598</li> <li>our fittings are not UL listed – please contact<br/>CTO Lighting /dealer should you require a fitting<br/>to be UL Listed</li> </ul> | 150 mm<br>[(6") ] min. 10 |