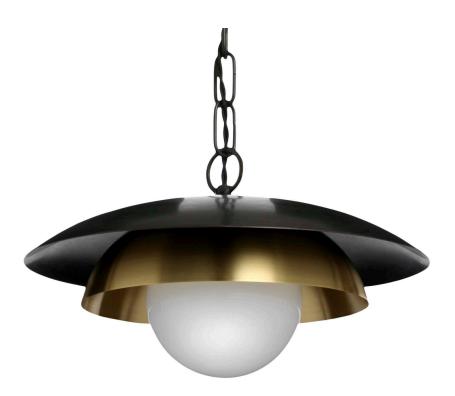

## **Carapace Pendant**

| finish        | bronze and satin brass<br>opal glass shade                                                                                                                                                                           |
|---------------|----------------------------------------------------------------------------------------------------------------------------------------------------------------------------------------------------------------------|
| bulb holder   | 1 x G9 mains halogen                                                                                                                                                                                                 |
| wattage       | 1 x 25watts                                                                                                                                                                                                          |
| weight        | 5kg (11 lbs)                                                                                                                                                                                                         |
| suspension    | bronze oval chain                                                                                                                                                                                                    |
| certification | <ul> <li>our fittings are manufactured in accordance<br/>with EN 60598</li> <li>our fittings are not UL listed – please contact<br/>CTO Lighting /dealer should you require a fitting<br/>to be UL Listed</li> </ul> |