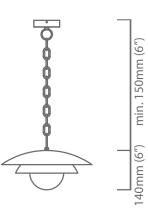

## **Carapace Pendant**

| finish        | bronze and satin brass<br>opal glass shade                                                                                                                                                                           |
|---------------|----------------------------------------------------------------------------------------------------------------------------------------------------------------------------------------------------------------------|
| bulb holder   | 1 x G9 mains halogen                                                                                                                                                                                                 |
| wattage       | 1 x 25watts                                                                                                                                                                                                          |
| weight        | 5kg (11 lbs)                                                                                                                                                                                                         |
| suspension    | bronze oval chain                                                                                                                                                                                                    |
| certification | <ul> <li>our fittings are manufactured in accordance<br/>with EN 60598</li> <li>our fittings are not UL listed – please contact<br/>CTO Lighting /dealer should you require a fitting<br/>to be UL Listed</li> </ul> |