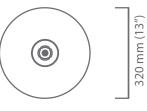

## **Carapace Pendant**

| finish        | bronze and satin brass<br>opal glass shade                                                                                                                                                                           |
|---------------|----------------------------------------------------------------------------------------------------------------------------------------------------------------------------------------------------------------------|
| bulb holder   | 1 x G9 mains halogen                                                                                                                                                                                                 |
| wattage       | 1 x 25watts                                                                                                                                                                                                          |
| weight        | 5kg (11 lbs)                                                                                                                                                                                                         |
| suspension    | bronze oval chain                                                                                                                                                                                                    |
| certification | <ul> <li>our fittings are manufactured in accordance<br/>with EN 60598</li> <li>our fittings are not UL listed – please contact<br/>CTO Lighting /dealer should you require a fitting<br/>to be UL Listed</li> </ul> |