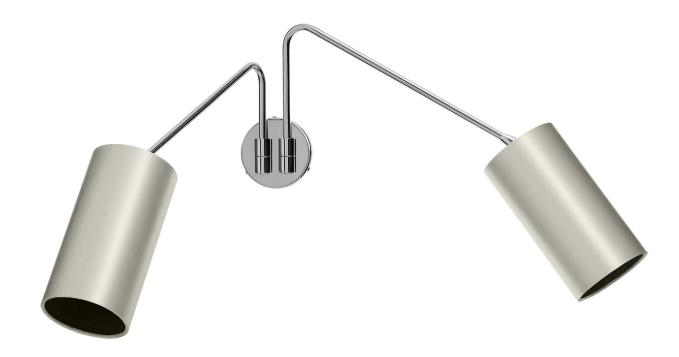

## Array Twin Wall with cotton shades

**finish options** • polished nickel

bronze with satin brass detailsbronze with satin nickel details(please see website for all images)

shade dimensions 11cm

11cm diam x 20cm L (4 ½" diam x 8" L)

**shade options** • dove grey silk with dark grey lining

black cotton with gold lining
black cotton with silver lining
(opal glass shade option also available)

**bulb holder** 2 x E27 (USA, E26).

weight 2 kg (4 lbs)