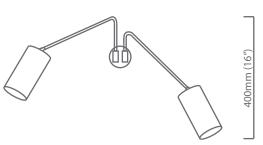

certification • our fittings are manufactured in accordance

with EN 60598

• our fittings are not UL listed – please contact CTO Lighting /dealer should you require a fitting

to be UL Listed

350mm (14") - Pivot