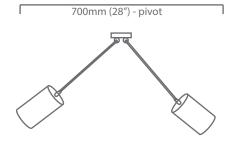

certification • our fittings are manufactured in accordance

with EN 60598

• our fittings are not UL listed – please contact CTO Lighting /dealer should you require a fitting

to be UL Listed

350mm (14") - Pivot