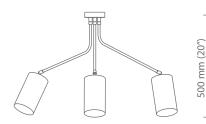

black cotton with silver lining

· dove grey silk with dark grey lining

bulb holder 3 x E27 (USA, E26).

3 x 25 watts wattage weight 5kg (11 lbs)

suspension extension kit available if a drop larger

than 500mm (20") is required. Please specify overall drop measurement, from the ceiling to the bottom of the fitting.