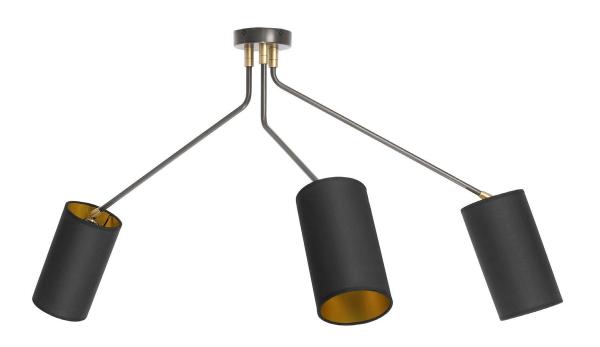

## Array Mini Pendant with cotton shades

finish • bronze with satin brass details

• bronze with satin nickel details

polished nickel

11cm diam x 20cm L shade dimensions

(4 1/2" diam x 8" L)

shade • black cotton with gold lining

black cotton with silver lining

· dove grey silk with dark grey lining

bulb holder 3 x E27 (USA, E26).

3 x 25 watts wattage weight 5kg (11 lbs)

suspension extension kit available if a drop larger

than 500mm (20") is required. Please specify overall drop measurement, from the ceiling to the bottom of the fitting.