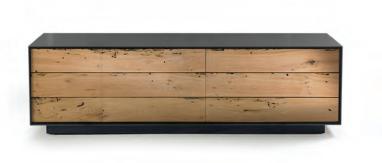

Sideboard in solid wood and blockboard, with iron or wooden frame, characterized by drawers assembled with dovetail joints.

STANDARD COMPOSITION: 6 DRAWERS ADDITIONAL ACCESSORIES: SEE INTRODUCTION

#### STANDARD VERSION: DRAWERS WITH PUSH-PULL SYSTEM ON METAL RUNNERS; WOODEN BACK

ATTENTION: FOR RIALTO LOWBOARD METAL THE IRON FRAME IS ALREADY INCLUDED IN THE PRICE (BACK EXCLUDED)

| CODE                     | SIZE                | STRUCTURE                               | FRONTS |    |    |    |
|--------------------------|---------------------|-----------------------------------------|--------|----|----|----|
|                          |                     |                                         | A1     | A2 | A4 | A6 |
| RIALTO LOWBOARD<br>Wood  | W.200 x D.50 x H.60 | WALNUT WITH AND WITHOUT KNOTS           |        |    |    |    |
|                          |                     | OAK WITH AND WITHOUT KNOTS              |        |    | •  |    |
|                          |                     | PIGMENTED OAK WITH AND WITHOUT<br>KNOTS |        |    |    |    |
| RIALTO LOWBOARD<br>METAL | W.200 x D.50 x H.60 | B2                                      |        | •  | •  |    |
|                          |                     | B3                                      |        |    |    |    |