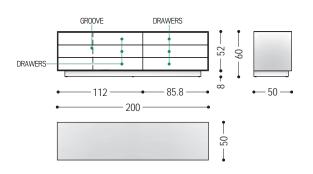

#### STANDARD VERSION: DRAWERS WITH PUSH-PULL SYSTEM ON METAL RUNNERS; WOODEN BACK

ATTENTION: FOR RIALTO LOWBOARD METAL THE IRON FRAME IS ALREADY INCLUDED IN THE PRICE (BACK EXCLUDED)

| CODE                     | SIZE                | STRUCTURE                               | FRONTS |    |    |    |
|--------------------------|---------------------|-----------------------------------------|--------|----|----|----|
|                          |                     |                                         | A1     | A2 | A4 | A6 |
| RIALTO LOWBOARD<br>Wood  | W.200 x D.50 x H.60 | WALNUT WITH AND WITHOUT KNOTS           |        |    |    |    |
|                          |                     | OAK WITH AND WITHOUT KNOTS              |        |    | •  |    |
|                          |                     | PIGMENTED OAK WITH AND WITHOUT<br>KNOTS |        |    |    |    |
| RIALTO LOWBOARD<br>METAL | W.200 x D.50 x H.60 | B2                                      |        | •  | •  |    |
|                          |                     | B3                                      |        |    |    |    |