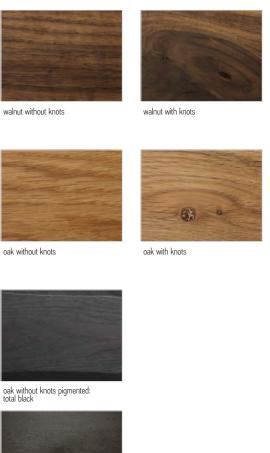

### **AVAILABLE FINISHES:**

- A1: walnut without knots, walnut with knots
- A2: oak without knots, oak with knots
- A4: oak without knots pigmented: total black oak with knots pigmented: total black
  N.B.: pigmented surfaces only outside, inside oak
- A6: briccola
- B2: lacquered iron: irondust, RAL (only selected colours)
- B3: lacquered iron matt brushed effect: aged bronze, stainless steel, titanium

## **RIALTO LOWBOARD | AVAILABLE FINISHES**