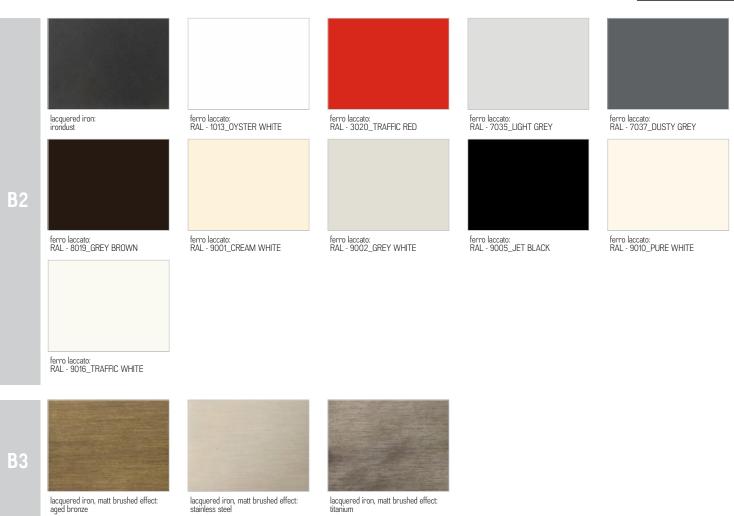

### **AVAILABLE FINISHES:**

- A1: walnut without knots, walnut with knots
- A2: oak without knots, oak with knots
- A4: oak without knots pigmented: total black oak with knots pigmented: total black
  N.B.: pigmented surfaces only outside, inside oak
- A6: briccola
- B2: lacquered iron: irondust, RAL (only selected colours)
- B3: lacquered iron matt brushed effect: aged bronze, stainless steel, titanium

### **AVAILABLE FINISHES:**

- A4: oak without knots pigmented: total black oak with knots pigmented: total black
- N.B.: pigmented surfaces only outside, inside oak **B2:** lacquered iron: irondust, RAL (only selected colours)
- B3: lacquered iron matt brushed effect: aged bronze, stainless steel, titanium

### IRON

GROUP