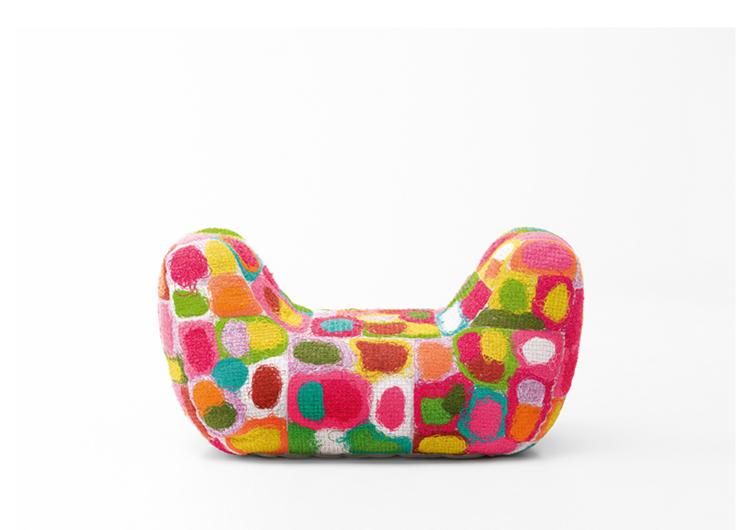

## Bruco

## design : Campana

Seat with symmetric side backrests.

Padding: expanded polyurethane mixed with Aerelle® blue polyester fibre, fixed foam covering in waterproofed polyester.

 $\label{eq:phi} \textbf{Upholstery:} removable, in Tamil fabric coupled with three-dimensional black polyester fabric.$ 

The upholstery is decorated with machine embroideries and stitching that involve the use of yarn leftovers from the processing of outdoor fabrics in the collection.

The yarns are arranged in such a way as to form geometric decorations or stylized flowers.