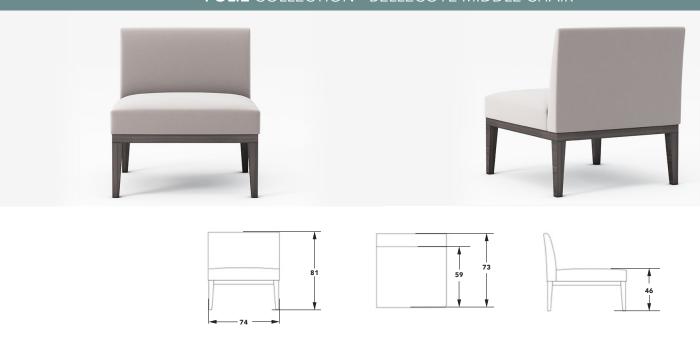

## **FOLIE** COLLECTION - BELLECOTE MIDDLE CHAIR

INTERNAL CONSTRUCTION: WPB mortice and tenon joined hard wood frame. Galvanised spring base. Marine grade webbing. All exposed

wood is Iroko

**CUSHIONS:** Patented Peltluxé® fibre padded seat and frame

**LEGS:** Solid kiln dried Iroko

FABRICS: COM (Customer Own Material) on manufacturers approval

**FABRIC METERS:** 3.5metres

**ACCESSORIES:** All Weather Cover. Scatter cushions available on request **MADE TO MEASURE:** Custom finishes and sizes available on request

NOTE: Bellecote Middle can be used in conjunction with Bellecote Corner to create a modular piece

\* All sizes are approximate