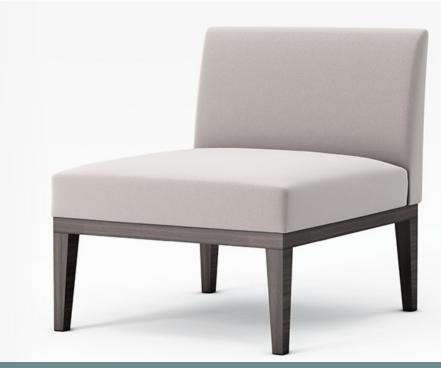

## **FOLIE** COLLECTION - BELLECOTE MIDDLE CHAIR

INTERNAL CONSTRUCTION: WPB mortice and tenon joined hard wood frame. Galvanised spring base. Marine grade webbing. All exposed

wood is Iroko

**CUSHIONS:** Patented Peltluxé® fibre padded seat and frame

**LEGS:** Solid kiln dried Iroko

FABRICS: COM (Customer Own Material) on manufacturers approval

**FABRIC METERS:** 3.5metres

**ACCESSORIES:** All Weather Cover. Scatter cushions available on request **MADE TO MEASURE:** Custom finishes and sizes available on request