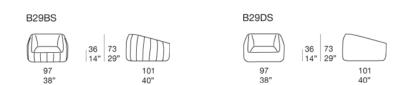

## Bask S

design: F. Rota

Armchair available with upholstery in Aquatech braids and fabric or in fabric.

Structure: multilayer wood. Plastic spacers.

**Padding:** stress resistant differentiated expanded polyurethane; fixed foam covering in polyester fibre and polyamide.

**Upholstery:** fixed (in Aquatech braids and in Felt) or removable (in all the fabrics in the collection).

Seat cushion: stress resistant expanded polyurethane; foam covering in polyester fiber and polyamide.

**Back cushion:** polyester fibre; fixed foam covering in cotton and polyester.

Cushions upholstery: removable and available in all the fabrics in the collection.

Generato: 22/01/2023 12:49