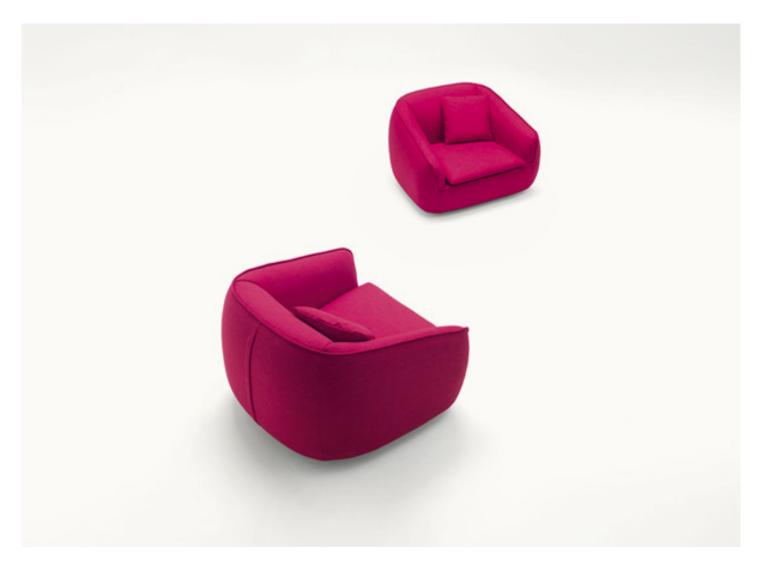

## Bask S

design: F. Rota

Armchair available with upholstery in Aquatech braids and fabric or in fabric.

Structure: multilayer wood. Plastic spacers.

**Padding:** stress resistant differentiated expanded polyurethane; fixed foam covering in polyester fibre and polyamide.

**Upholstery:** fixed (in Aquatech braids and in Felt) or removable (in all the fabrics in the collection).

Seat cushion: stress resistant expanded polyurethane; foam covering in polyester fiber and polyamide.

**Back cushion:** polyester fibre; fixed foam covering in cotton and polyester.

Cushions upholstery: removable and available in all the fabrics in the collection.

Generato: 22/01/2023 12:49