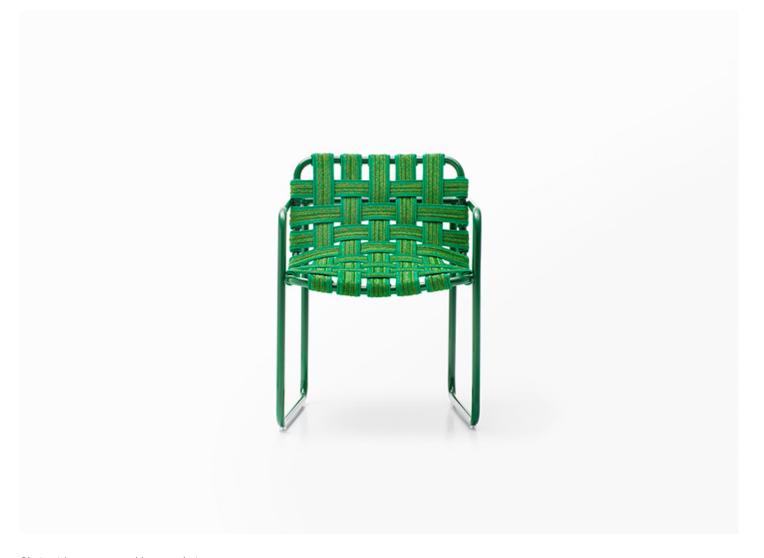

Baleari design : L. Obregón

Chair with armrests and lounge chair.

The Baleari series also includes a chaise longue.

**Structure:** aluminium, matt-varnished in avorio or grafite colour or gloss-varnished (reference colours: Mano Lucida wood sample collection), plastic spacers.

**Upholstery:** fixed and hand woven with two-colour elastic belts, with a width of about 7 cm, in Rope yarn woven so as to decorate the surface, or with mélange elastic belts, with a width of about 7 cm, covered with a braid in Rope yarn.