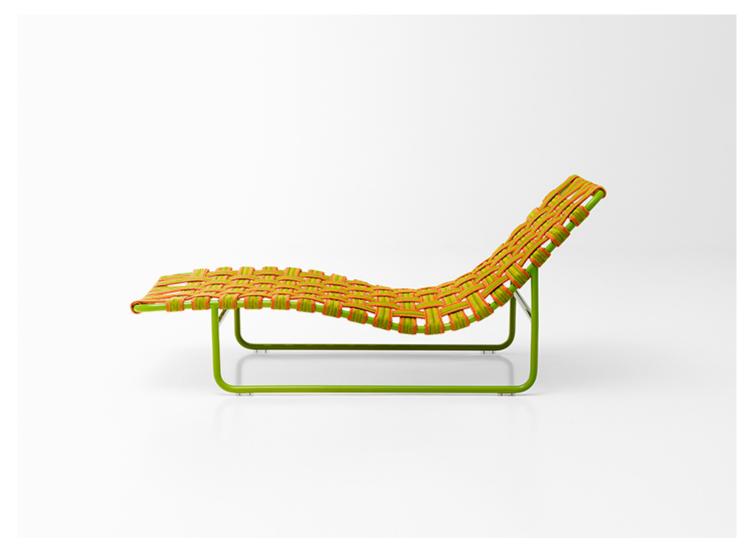

## Chaise longue.

The Baleari series also includes a chair with armrests and a lounge chair.

**Structure:** aluminium, matt-varnished in avorio or grafite colour or gloss-varnished (reference colours: Mano Lucida wood sample collection), plastic spacers.

**Upholstery:** fixed and hand woven with two-colour elastic belts, with a width of about 7 cm, in Rope yarn woven so as to decorate the surface, or with mélange elastic belts, with a width of about 7 cm, covered with a braid in Rope yarn.