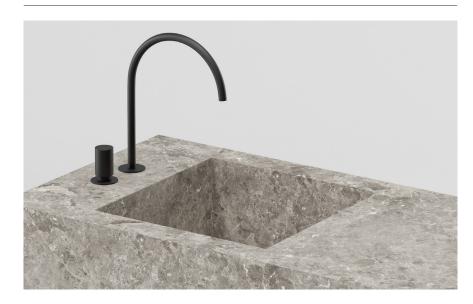

# Faucet, Drainpipe and water inlet

Iconic black matt finish. Faucet model K-CE23U, Water mixer model M2L/ME.