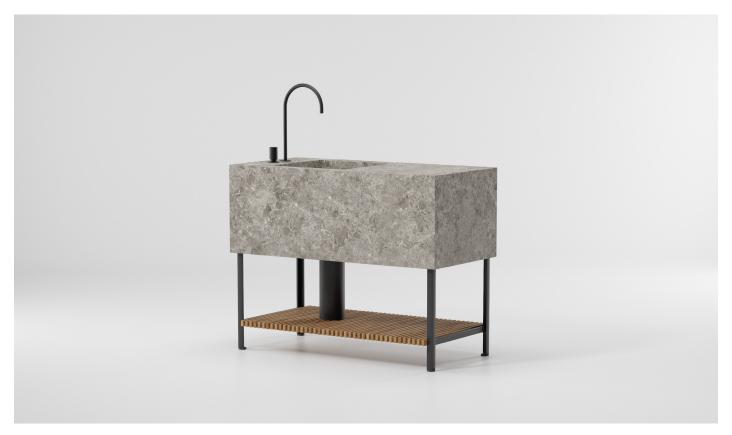

# Base Kitchen Sink top, by Kettal Studio

This design features clean, smooth surfaces, with no corners, for easy cleaning and maintenance.

# Faucet, Drainpipe and water inlet

Iconic black matt finish. Faucet model K-CE23U, Water mixer model M2L/ME.

## Colors

Structure

Carbon

Lower trays

Teak 904

Countertop

Du Gent Grey

Neutral Caliza CM3