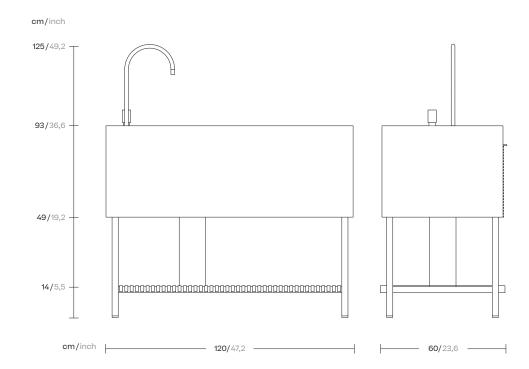

# Base Kitchen Sink top, by Kettal Studio

This design features clean, smooth surfaces, with no corners, for easy cleaning and maintenance.