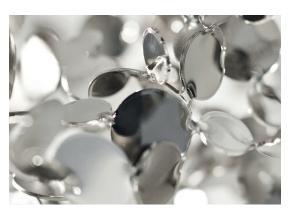

#### Type Suspension

Materials Stainless steel

#### Finishes Code

White disc/Stainless Steel 0N90S E7 C8 KK

White disc/Gold plated 0N90S L6 C8 KK

White disc/Black nickel 0N90S E9 C8 KK

### Recommended Light

120V ~ 50/60Hz

HALOGEN 3 x 20W G4 12V

or

LED 3 x 2W G4 12V

terzani.com