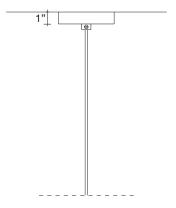

#### Type Suspension

#### Materials Stainless steel

#### Finishes Code

Stainless Steel 0N91S E7 C8

Gold plated 0N91S L6 C8

Black nickel 0N91S E9 C8

White canopy