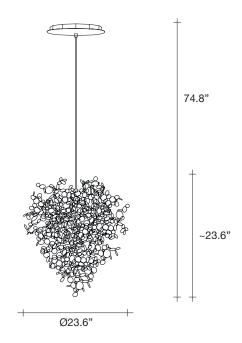

#### Type Suspension

Materials Stainless steel

### Type Suspension

Materials Stainless steel

#### Type Suspension

#### Materials Stainless steel