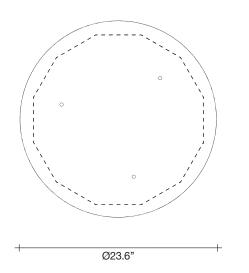

0N90S E9 C8 KK





### Recommended Light

120V ~ 50/60Hz



HALOGEN 3 x 20W G4 12V

or

LED 3 x 2W G4 12V















terzani.com







### Type Suspension

Materials Stainless steel

#### Finishes Code



Stainless Steel 0N90S E7 C8



Gold plated 0N90S L6 C8



Black nickel 0N90S E9 C8

#### Body |





#### Recommended Light

120V ~ 50/60Hz



3 x 20W G4 12V

or



LED 3 x 2W G4 12V

Dimmable with IGBT and TRIAC

### Canopy |

















terzani.com







#### Type Suspension

#### Materials Stainless steel

#### Finishes Code



Stainless Steel 0N91S E7 C8



Gold plated 0N91S L6 C8



Black nickel 0N91S E9 C8

White canopy

#### Body |





### Recommended Light

120V ~ 50/60Hz



HALOGEN 12 x 20W G4 12V

or



LED 12 x 2W G4

Dimmable with IGBT and TRIAC

### Canopy |





12V













terzani.com







#### Type Suspension

Materials Stainless steel

#### Finishes Code



Stainless Steel 0N92S E7 C8



Gold plated 0N92S L6 C8



Black nickel 0N92S E9 C8 Body |



White canopy

### Recommended Light

120V ~ 50/60Hz



HALOGEN 12 x 20W G4 12V

or

12 x 2W G4 12V

Dimmable with IGBT and TRIAC

### Canopy |

















terzani.com







### Type Suspension

Materials Stainless steel

#### Finishes Code



Stainless Steel 0N93S E7 C8



Gold plated 0N93S L6 C8

White canopy







### Integrated Led 120V ~ 50/60Hz

LED integrated 12 x 2,1W 3290 lm 3000K or optional 2700K

Dimmable with 0/1-10V, PUSH and Dali systems only

### Canopy |



1.6"













terzani.com







#### Type Suspension

Materials Stainless steel

#### Finishes Code



Stain