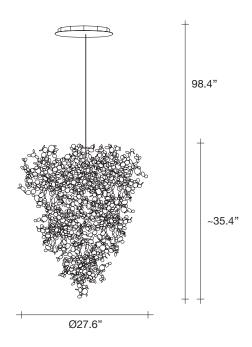

#### Type Suspension

Materials Stainless steel

### Recommended Light

120V ~ 50/60Hz

HALOGEN 3 x 20W G4 12V

or

LED 3 x 2W G4 12V

terzani.com