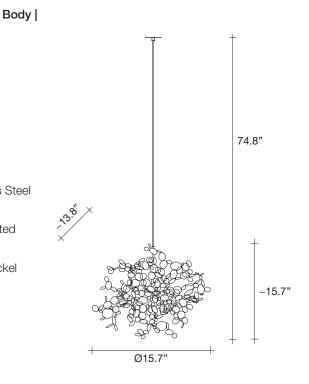

terzani.com







#### Type Suspension

Materials Stainless steel

#### Finishes Code



White disc/Stainless Steel 0N90S E7 C8 KK



White disc/Gold plated 0N90S L6 C8 KK



White disc/Black nickel 0N90S E9 C8 KK





### Recommended Light

120V ~ 50/60Hz



HALOGEN 3 x 20W G4 12V

or

LED 3 x 2W G4 12V















terzani.com







### Type Suspension

Materials Stainless steel

#### Finishes Code



Stainless Steel 0N90S E7 C8



Gold plated 0N90S L6 C8



Black nickel 0N90S E9 C8

#### Body |





#### Recommended Light

120V ~ 50/60Hz



3 x 20W G4 12V

or



LED 3 x 2W G4 12V

Dimmable with IGBT and TRIAC

### Canopy |

















terzani.com







#### Type Suspension

#### Materials Stainless steel

#### Finishes Code



Stainless Steel 0N91S E7 C8



Gold plated 0N91S L6 C8



Black nickel 0N91S E9 C8

White canopy

#### Body |





### Recommended Light

120V ~ 50/60Hz



HALOGEN 12 x 20W G4 12V

or



LED 12 x 2W G4

Dimmable with IGBT and TRIAC

### Canopy |





12V