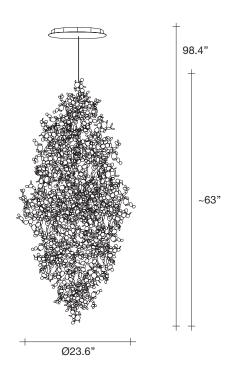

#### Type Suspension

Materials Stainless steel

#### Finishes Code

White disc/Stainless Steel 0N90S E7 C8 KK

White disc/Gold plated 0N90S L6 C8 KK

White disc/Black nickel 0N90S E9 C8 KK

### Recommended Light

120V ~ 50/60Hz

HALOGEN 3 x 20W G4 12V

or

LED 3 x 2W G4 12V

terzani.com