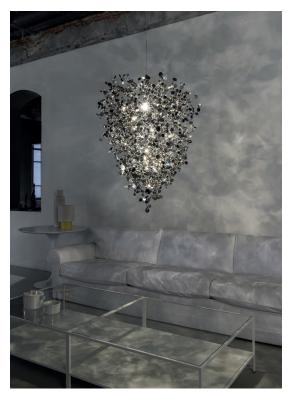

#### Type Suspension

Materials Stainless steel

### Recommended Light

120V ~ 50/60Hz

HALOGEN 3 x 20W G4 12V

or

LED 3 x 2W G4 12V

terzani.com