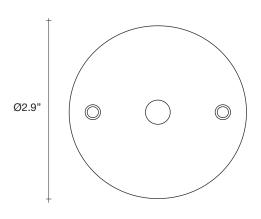

terzani.com







#### Type Suspension

Materials Stainless steel

#### Finishes Code



White disc/Stainless Steel 0N90S E7 C8 KK



White disc/Gold plated 0N90S L6 C8 KK



White disc/Black nickel 0N90S E9 C8 KK





### Recommended Light

120V ~ 50/60Hz



HALOGEN 3 x 20W G4 12V

or

LED 3 x 2W G4 12V















terzani.com







### Type Suspension

Materials Stainless steel

#### Finishes Code



Stainless Steel 0N90S E7 C8



Gold plated 0N90S L6 C8



Black nickel 0N90S E9 C8

#### Body |





#### Recommended Light

120V ~ 50/60Hz



3 x 20W G4 12V

or



LED 3 x 2W G4 12V

Dimmable with IGBT and TRIAC

### Canopy |

















terzani.com







#### Type Suspension

#### Materials Stainless steel

#### Finishes Code



Stainless Steel 0N91S E7 C8



Gold plated 0N91S L6 C8



Black nickel 0N91S E9 C8

White canopy

#### Body |





### Recommended Light

120V ~ 50/60Hz



HALOGEN 12 x 20W G4 12V

or



LED 12 x 2W G4

Dimmable with IGBT and TRIAC

### Canopy |





12V













terzani.com







#### Type Suspension

Materials Stainless steel

#### Finishes Code



Stainl