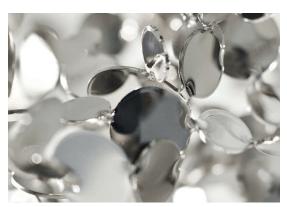

#### Type Suspension

Materials Stainless steel

#### Finishes Code

White disc/Stainless Steel 0N90S E7 C8 KK

White disc/Gold plated 0N90S L6 C8 KK

White disc/Black nickel 0N90S E9 C8 KK

### Recommended Light

120V ~ 50/60Hz

HALOGEN 3 x 20W G4 12V

or

LED 3 x 2W G4 12V

terzani.com