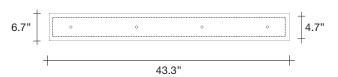

#### Type Suspension

Materials Stainless steel

#### Finishes Code

White disc/Stainless Steel 0N90S E7 C8 KK

White disc/Gold plated 0N90S L6 C8 KK

White disc/Black nickel 0N90S E9 C8 KK

### Recommended Light

120V ~ 50/60Hz

HALOGEN 3 x 20W G4 12V

or

LED 3 x 2W G4 12V

terzani.com