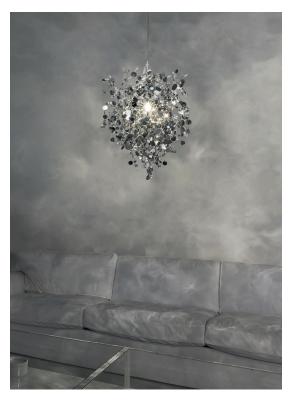

#### Type Suspension

Materials Stainless steel

#### Finishes Code

White disc/Stainless Steel 0N90S E7 C8 KK

White disc/Gold plated 0N90S L6 C8 KK

White disc/Black nickel 0N90S E9 C8 KK

### Recommended Light

120V ~ 50/60Hz

HALOGEN 3 x 20W G4 12V

or

LED 3 x 2W G4 12V

terzani.com