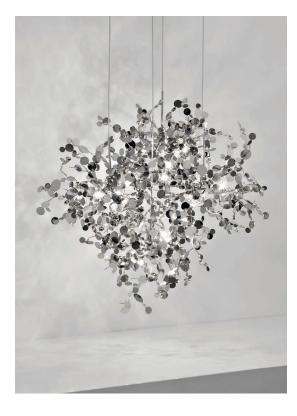

#### Type Suspension

Materials Stainless steel

#### Finishes Code

White disc/Stainless Steel 0N90S E7 C8 KK

White disc/Gold plated 0N90S L6 C8 KK

White disc/Black nickel 0N90S E9 C8 KK

### Recommended Light

120V ~ 50/60Hz

HALOGEN 3 x 20W G4 12V

or

LED 3 x 2W G4 12V

terzani.com