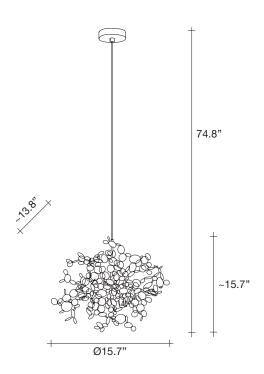

#### Type Suspension

#### Materials Stainless steel

#### Finishes Code

Stainless Steel 0N91S E7 C8

Gold plated 0N91S L6 C8

Black nickel 0N91S E9 C8

White canopy

#### Body |

### Recommended Light

120V ~ 50/60Hz

HALOGEN 12 x 20W G4 12V

or

LED 12 x 2W G4

Dimmable with IGBT and TRIAC

### Canopy |

12V

terzani.com