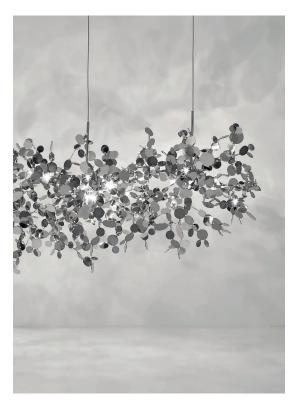

#### Type Suspension

Materials Stainless steel

#### Finishes Code

White disc/Stainless Steel 0N90S E7 C8 KK

White disc/Gold plated 0N90S L6 C8 KK

White disc/Black nickel 0N90S E9 C8 KK

### Recommended Light

120V ~ 50/60Hz

HALOGEN 3 x 20W G4 12V

or

LED 3 x 2W G4 12V

terzani.com