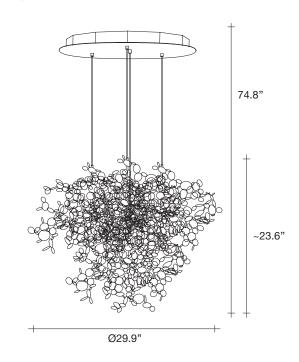

#### Type Suspension

Materials Stainless steel

#### Finishes Code

White disc/Stainless Steel 0N90S E7 C8 KK

White disc/Gold plated 0N90S L6 C8 KK

White disc/Black nickel 0N90S E9 C8 KK

### Recommended Light

120V ~ 50/60Hz

HALOGEN 3 x 20W G4 12V

or

LED 3 x 2W G4 12V

terzani.com