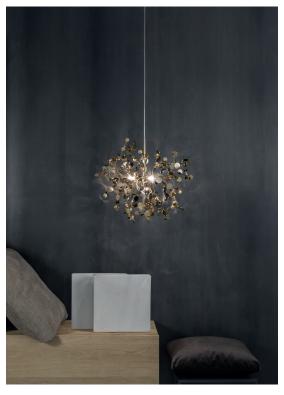

#### Type Suspension

Materials Stainless steel

#### Finishes Code

White disc/Stainless Steel 0N90S E7 C8 KK

White disc/Gold plated 0N90S L6 C8 KK

White disc/Black nickel 0N90S E9 C8 KK

### Recommended Light

120V ~ 50/60Hz

HALOGEN 3 x 20W G4 12V

or

LED 3 x 2W G4 12V

terzani.com