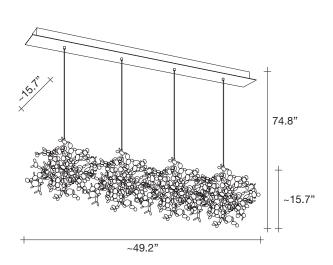

#### Type Suspension

#### Materials Stainless steel

#### Finishes Code

Stainless Steel 0N91S E7 C8

Gold plated 0N91S L6 C8

Black nickel 0N91S E9 C8

White canopy

#### Body |

### Recommended Light

120V ~ 50/60Hz

HALOGEN 12 x 20W G4 12V

or

LED 12 x 2W G4

Dimmable with IGBT and TRIAC

### Canopy |

12V

terzani.com