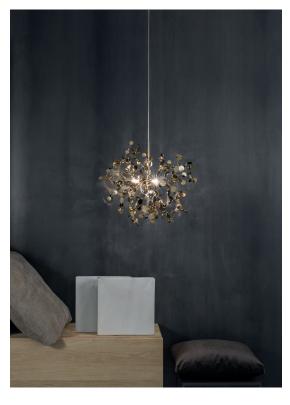

#### Type Suspension

Materials Stainless steel

#### Finishes Code

White disc/Stainless Steel 0N90S E7 C8 KK

White disc/Gold plated 0N90S L6 C8 KK

White disc/Black nickel 0N90S E9 C8 KK

### Recommended Light

120V ~ 50/60Hz

HALOGEN 3 x 20W G4 12V

or

LED 3 x 2W G4 12V

terzani.com