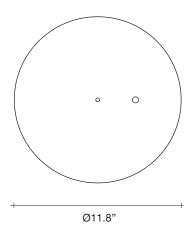

dy |



White canopy

### Recommended Light

120V ~ 50/60Hz



HALOGEN 12 x 20W G4 12V

or

12 x 2W G4 12V

Dimmable with IGBT and TRIAC

### Canopy |

















terzani.com







### Type Suspension

Materials Stainless steel

#### Finishes Code



Stainless Steel 0N93S E7 C8



Gold plated 0N93S L6 C8

White canopy







### Integrated Led 120V ~ 50/60Hz

LED integrated 12 x 2,1W 3290 lm 3000K or optional 2700K

Dimmable with 0/1-10V, PUSH and Dali systems only

### Canopy |



1.6"













terzani.com







#### Type Suspension

Materials Stainless steel

#### Finishes Code



Stainless Steel 0N94S E7 C8



Gold plated 0N94S L6 C8 Body |



White canopy



Integrated Led

120V ~ 50/60Hz

LED integrated 18 x 2,1W 4930 lm 3000K or optional 2700K

Dimmable with 1-10V, PWM















terzani.com







#### Type Suspension

Materials Stainless steel

#### Finishes Code



Stainless Steel 0N95S E7 C8



Gold plated 0N95S L6 C8

White canopy







### Integrated Led 120V ~ 50/60Hz

LED integrated 6 x 2,1W 1640 lm 3000K or optional 2700K

○ Dimmable with 0/1-10V and PUSH

Canopy |



1.6"