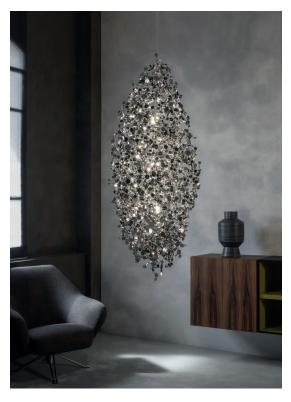

#### Type Suspension

Materials Stainless steel

#### Finishes Code

White disc/Stainless Steel 0N90S E7 C8 KK

White disc/Gold plated 0N90S L6 C8 KK

White disc/Black nickel 0N90S E9 C8 KK

### Recommended Light

120V ~ 50/60Hz

HALOGEN 3 x 20W G4 12V

or

LED 3 x 2W G4 12V

terzani.com