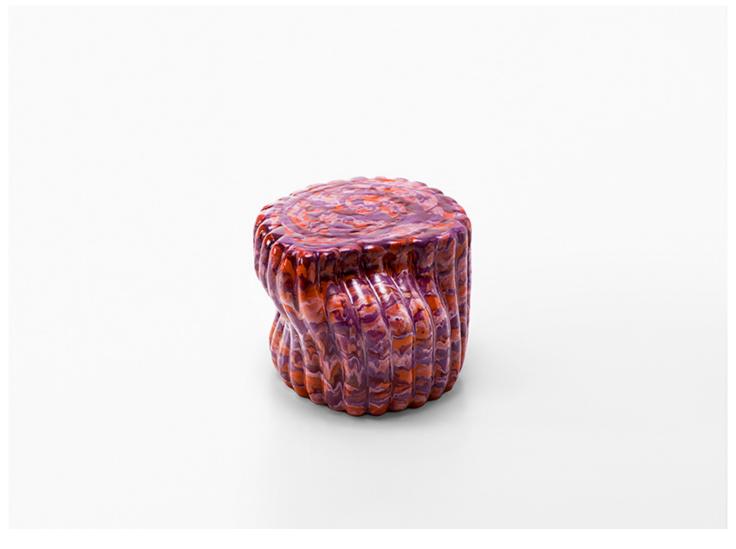

## Anemone

design: N. Morales

Side table.

Structure: majolica.

The side table structure is crafted and decorated by hand with exclusive colours by Nicolò Morales.

## Notes:

The material, the particular handwork and the production technique used for the Anemone side table lead to colour, shape and design differences between tables, even from the same batch and typology. The irregularity and the uniqueness of each item are sought after and are the featuring characteristics of this series.