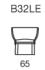

Chair available in two different heights.

The Ami series also includes a compact armchair, an armchair and sofas in different dimensions and typologies.

Structure: AISI 316 stainless steel.

Structure weave: fixed and hand woven with