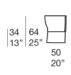

Chair available in two different heights.

The Ami series also includes a compact armchair, an armchair and sofas in different dimensions and typologies.

Structure: AISI 316 stainless steel.

Structure weave: fixed and hand woven with