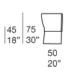

Chair available in two different heights.

The Ami series also includes a compact armchair, an armchair and sofas in different dimensions and typologies.

Structure: AISI 316 stainless steel.

Structure weave: fixed and hand woven with