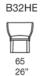

Chair available in two different heights.

The Ami series also includes a compact armchair, an armchair and sofas in different dimensions and typologies.

Structure: AISI 316 stainless steel.

Structure weave: fixed and hand woven with

We advise to use a loose cushion for enhanced comfort and a Winter Set protection cover.

26"