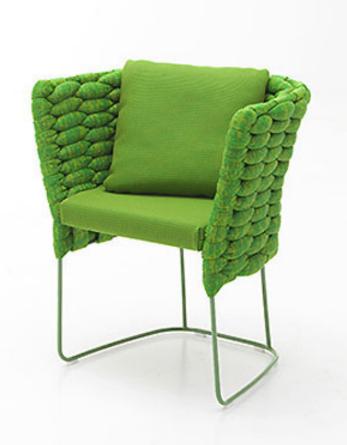

Chair available in two different heights.

The Ami series also includes a compact armchair, an armchair and sofas in different dimensions and typologies.

Structure: AISI 316 stainless steel.

Structure weave: fixed and hand woven with

- Light fabric
- Rope cord
- Aquatech cord
- Twiggy cord
- Chain Outdoor tubular knit padded with polyester.
- Base: AISI 316 stainless steel
- with a satin finish
- matt varnished in avorio, grafite or grigio lava colour
- gloss varnished (reference colours: Mano Lucida wood sample collection)

Plastic spacers.

Seat cushion: fixed, provided with elastic belts, in water repellent expanded polyurethane with fixed polyester covering. Seat cushion upholstery: fixed and available in the fabrics Aquatech, Luz, Rope T, Brio, Thea or Wara combined with the structural weave.

## Notes:

As the weave in Twiggy cord lets part of the stainless steel structure at sight, both the structure and the base are available gloss varnished only and in the same colour.

This product can be used also in interior environments.