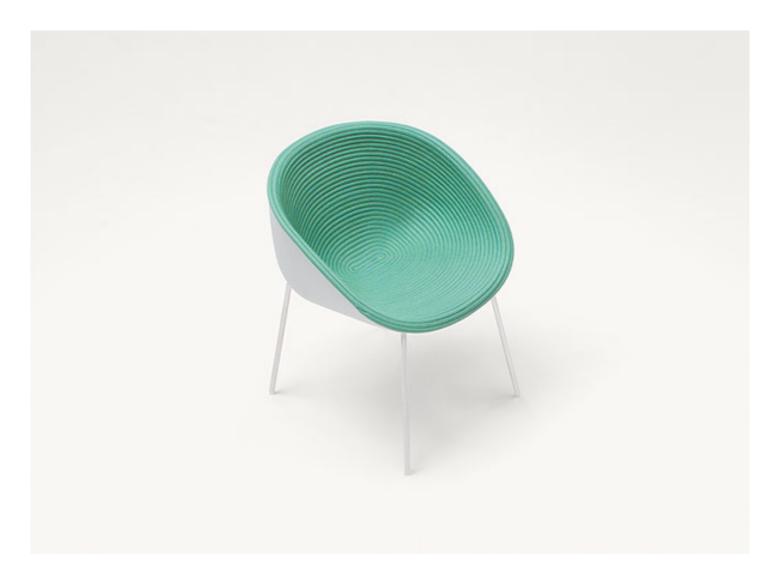

Stackable chair.

The Amable series also includes a stackable lounge chair available in the same finishings.

Base: AISI 304 stainless steel matt varnished in avorio or grafite colour, plastic spacers.

Shell: molded polyethylene, available in bianco, ghiaccio or grafite colour, combined with the steel base.

Upholstery cover: removabile and available in Rope cord or Twiggy cord sewn in a spiral-like pattern.

## Notes:

Once removed the cover, it is possible to stack up to three chairs thanks to the holes existing in the seat area.

This product can be used also in interior environments.

We advise to use a Winter Set protection cover.