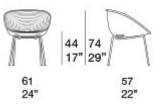

Stackable chair.

The Amable series also includes a stackable lounge chair available in the same finishings.

Base: AISI 304 stainless steel matt varnished in avorio or grafite colour, plastic spacers.

Shell: molded polyethylene, available in bianco, ghiaccio or grafite colour, combined with the steel base.

## Notes:

Once removed the cover, it is possible to stack up to three chairs thanks to the holes existing in the seat area.

This product can be used also in interior environments.

We advise to use a Winter Set protection cover.