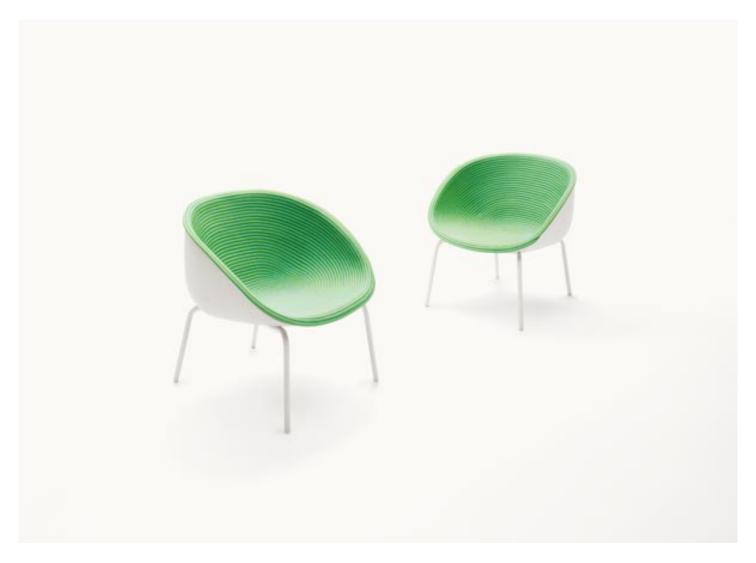

## **Amable**

design : V. Carrasco

Stackable lounge chair.

The Amable series also includes a stackable chair available in the same finishings.

**Base:** AISI 304 stainless steel matt varnished in avorio or grafite colour, plastic spacers.

**Shell:** molded polyethylene, available in bianco, ghiaccio or grafite colour, combined with the steel base.

Upholstery cover: removabile and available in Rope cord or Twiggy cord sewn in a spiral-like pattern.

## Notes:

Once removed the cover, it is possible to stack up to three lounge chairs thanks to the holes existing in the seat area.

This product can be used also in interior environments.

We advise to use a Winter Set protection cover.