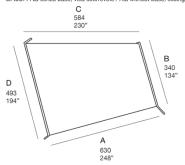

design : Bestetti Associati

CA05E Ala con base, vela fissa / Ala with base, fixed sail

CA05G Ala con base, vela scorrevole / Ala with base, sliding sail CA05H Ala senza base, vela scorrevole / Ala without base, sliding sail