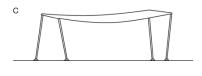

## Shading sail:

- white polyester fabric treated to resist UV rays
- Madras fabric
- Tamil fabric.

## Notes:

With white polyester sail, the structure is anways in avorio colour.

The sail can be fixed or sliding.

In the first case, the sail is divided into four parts (five for the version in polyester fabric only) and is anchored to the structure by means of zippers in a colour matching the colour of the fabric.

In the second case, the shading sail is one piece and it is hooked to the structure by means of steel snap hooks connecting it to a sliding mechanism made of a light alloy, which is placed inside the cross beams.

The one-piece polyester sail is assembled and reinforced by means of radial sewing lines that guarantee an excellent resistance with respect to the prevailing direction of the wind load to which the sail will be submitted.