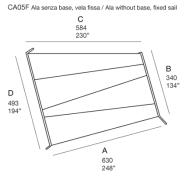

design : Bestetti Associati

CA05E Ala con base, vela fissa / Ala with base, fixed sail

CA05G Ala con base, vela scorrevole / Ala with base, sliding sail CA05H Ala senza base, vela scorrevole / Ala without base, sliding sail