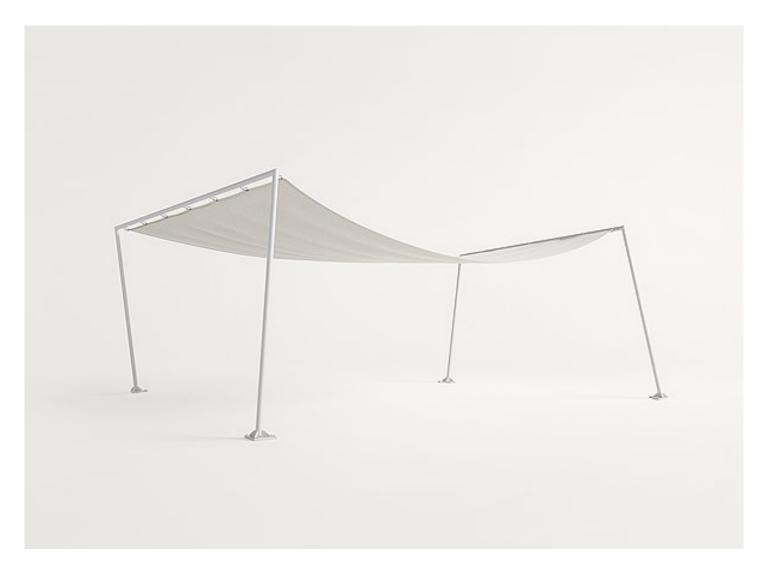

design : Bestetti Associati

Shading structure available with or without base, with sliding or fixed shading sail.

Structure: AISI 304 stainless steel matt varnished or gloss varnished (reference colours: Mano Lucida wood sample collection)

## Notes:

With white polyester sail, the structure is anways in avorio colour.

The sail can be fixed or sliding.

In the first case, the sail is divided into four parts (five for the version in polyester fabric only) and is anchored to the structure by means of zippers in a colour matching the colour of the fabric.

In the second case, the shading sail is one piece and it is hooked to the structure by means of steel snap hooks connecting it to a sliding mechanism made of a light alloy, which is placed inside the cross beams.