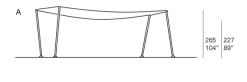

- with HEA hot dip galvanized steel base for an installation on non-bearing surfaces
- with plates for the installation on bearing surfaces.