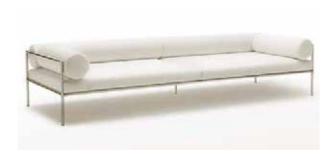

## Agra

design David Lopez Quincoces

Armchair, sofas and day bed available for **indoor** and **outdoor**, both in the "**Light**" version - structure only - or with weaving in the materials available in the collection.

**Indoor** version: tubular steel frame Ø25mm with epoxy powder coating gunmetal color, woven with full background motif, warp and weft, in cellulose cord. Seat chassis in tubular steel, section 40x30mm, with epoxy powder coating, screwed to the structure, sprung with coated rubber elastic straps with padding in polyurethane foam covered in 100% polyether thermally bonded onto a polyamide velveteen backing.

Seat cushions, in different density polyurethane foam, and bolster cushions for backrests and armrests, in polyurethane foam, covered with acrylic fiber layers. Leather or fabric upholstery. **Outdoor** version: tubular frame Ø25mm in Stainless Steel AISI 316 with matt satin finish or with a galvanizing base for outdoor with epoxy polyester powder coating gunmetal color, woven in waxed rope (Ø 5mm) in the finishing available in the collection. Seat chassis, screwed to the frame, in 40x30mm Stainless Steel, sprung with coated rubber elastic straps, with stainless steel hooks. Padding with open-cell structure polyurethane foam DRYFEEL S and fibre for outdoor, coated with heat-sealed waterproof fabric protection.