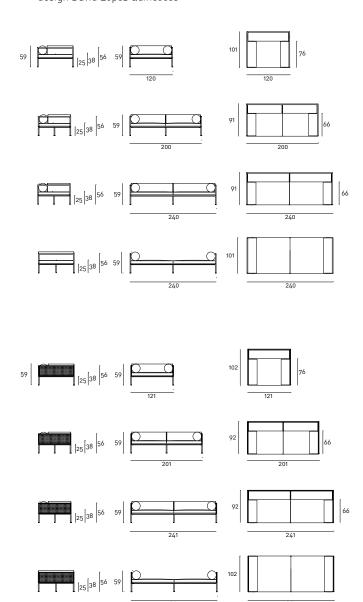

## Agra

design David Lopez Quincoces

Armchair, sofas and day bed available for **indoor** and **outdoor**, both in the "**Light**" version - structure only - or with weaving in the materials available in the collection.