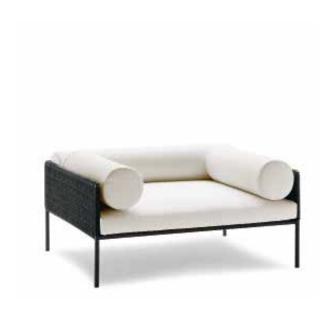

## Agra

design David Lopez Quincoces

Armchair, sofas and day bed available for **indoor** and **outdoor**, both in the "**Light**" version - structure only - or with weaving in the materials available in the collection.

**Indoor** version: tubular steel frame Ø25mm with epoxy powder coating gunmetal color, woven with full background motif, warp and weft, in cellulose cord. Seat chassis in tubular steel, section 40x30mm, with epoxy powder coating, screwed to the structure, sprung with coated rubber elastic straps with padding in polyurethane foam covered in 100% polyether thermally bonded onto a polyamide velveteen backing.

Seat cushions, in different density polyurethane foam, and bolster cushions for backrests and armrests, in polyurethane foam, covered with acrylic fiber layers. Leather or fabric upholstery. **Outdoor** version: tubular frame Ø25mm in Stainless Steel AISI 316 with matt satin finish or with a galvanizing base for outdoor with epoxy polyester powder coating gunmetal color, woven in waxed rope (Ø 5mm) in the finishing available in the collection. Seat chassis, screwed to the frame, in 40x30mm Stainless Steel, sprung with coated rubber elastic straps, with stainless steel hooks. Padding with open-cell structure polyurethane foam DRYFEEL S and fibre for outdoor, coated with heat-sealed waterproof fabric protection.