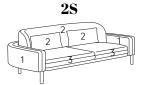

### **TECHNICAL DETAILS:**

| Removable cover: NO | kg | m³   | mts                        |
|---------------------|----|------|----------------------------|
| MERCURY 1S          | /  | 0.64 | (1) 3.00 (2) 3.50 (3) 3.00 |
| MERCURY 2S          | /  | 1.27 | (1) 4.00 (2) 6.00 (3) 3.50 |
| MERCURY 3S          | /  | 1.69 | (1) 5.00 (2) 7.00 (3) 4.00 |
| MERCURY POUF        | /  | 0.25 | 3.00                       |
| MERCURY SMALL TABLE | /  | 0.25 | 2.50                       |