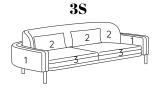

### **TECHNICAL DETAILS:**

| Removable cover: NO | kg | m³   | mts                        |
|---------------------|----|------|----------------------------|
| MERCURY 1S          | /  | 0.64 | (1) 3.00 (2) 3.50 (3) 3.00 |
| MERCURY 2S          | /  | 1.27 | (1) 4.00 (2) 6.00 (3) 3.50 |
| MERCURY 3S          | /  | 1.69 | (1) 5.00 (2) 7.00 (3) 4.00 |
| MERCURY POUF        | /  | 0.25 | 3.00                       |
| MERCURY SMALL TABLE | /  | 0.25 | 2.50                       |