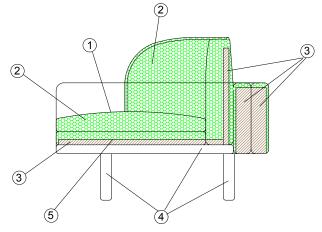

### **MATERIALS:**

- 1 dacron® fiber 100 gr;
- 2 high resilience polyurethane foam of different densities;
- 3 structural frame in plywood;
- 4 base in varnished beech wood;
- 5 elastic webbing.