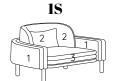

### **TECHNICAL DETAILS:**

| Removable cover: NO | kg | m³   | mts                        |
|---------------------|----|------|----------------------------|
| MERCURY 1S          | /  | 0.64 | (1) 3.00 (2) 3.50 (3) 3.00 |
| MERCURY 2S          | /  | 1.27 | (1) 4.00 (2) 6.00 (3) 3.50 |
| MERCURY 3S          | /  | 1.69 | (1) 5.00 (2) 7.00 (3) 4.00 |
| MERCURY POUF        | /  | 0.25 | 3.00                       |
| MERCURY SMALL TABLE | /  | 0.25 | 2.50                       |