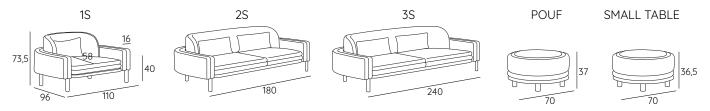

### **DIMENSIONS:**

BASE: COLOR BASE:

RAL on demand

### **TECHNICAL DETAILS:**

| Removable cover: NO | kg | m³   | mts                        |
|---------------------|----|------|----------------------------|
| MERCURY 1S          | /  | 0.64 | (1) 3.00 (2) 3.50 (3) 3.00 |
| MERCURY 2S          | /  | 1.27 | (1) 4.00 (2) 6.00 (3) 3.50 |
| MERCURY 3S          | /  | 1.69 | (1) 5.00 (2) 7.00 (3) 4.00 |
| MERCURY POUF        | /  | 0.25 | 3.00                       |
| MERCURY SMALL TABLE | /  | 0.25 | 2.50                       |