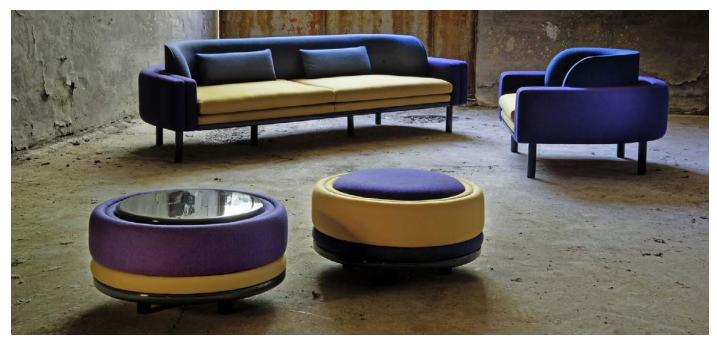

# MERCURY

Mercury is the result of free experimentation that draws its essence from the will to mix geometrical shapes with the overlapping curves, straight lines and bold colors typical of the vanguardist art movements of the early 20th century. Ignoring product logic and widely accepted design parameters, Mercury is a collection featuring a strong will to break away from any schemes, which is not an end in itself, but rather the contextualization of a vision of contemporary interior design in which originality is essential.

### PHOTO GALLERY:

Mercury 3 seater sofa

Mercury armchair

Mercury pouf

Mercury small table