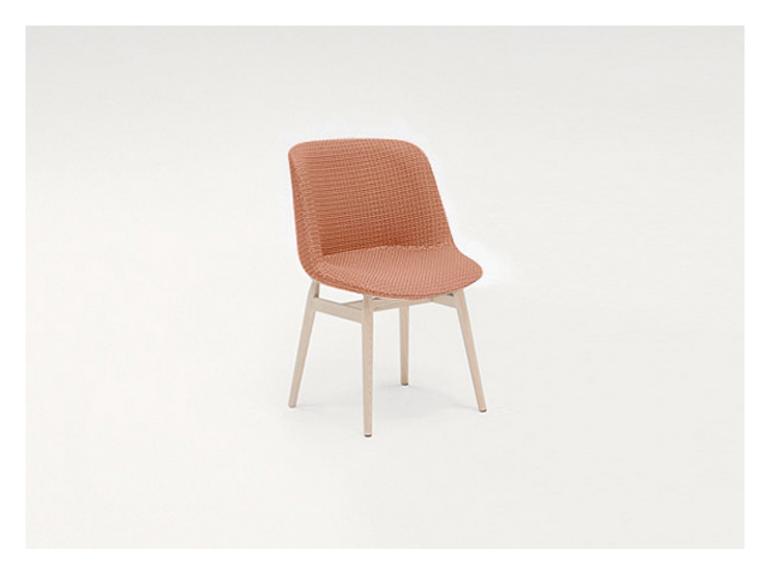

Adele design : F. Rota

Fixed chair with four legs and swiveling chair with four spokes. The Adele series also includes a swiveling and tilting armchair.

Structure: molded plastic material.

Base with four legs: solid ash wood finished Mano Opaca or Mano Lucida.

**Upholstery:** non-removable, in a selection of fabrics in the collection.

Generato: 18/10/2023 18:33

Adele design : F. Rota

Generato: 18/10/2023 18:33