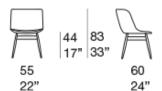

Adele design : F. Rota

Fixed chair with four legs and swiveling chair with four spokes. The Adele series also includes a swiveling and tilting armchair.

Structure: molded plastic material.

Base with four legs: solid ash wood finished Mano Opaca or Mano Lucida.