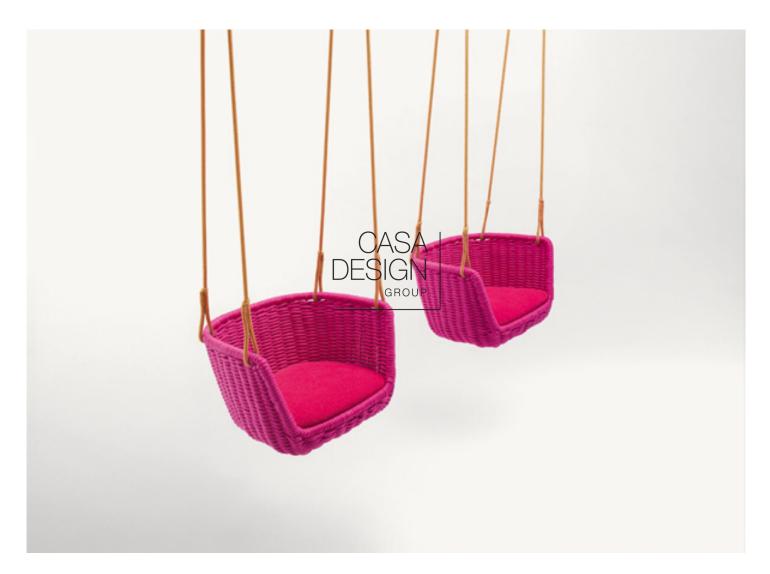

## Adagio

design : F. Rota

Suspended seat.

Structure: stainless steel AISI 304.

Structure upholstery: fixed cover hand woven with Rope cord.

Seat cushion: removable, in polyester fibre with an insert in stress resistant polyurethane; fixed foam covering in waterproofed polyester. Seat cushion upholstery: removable cover in the fabrics Luz, Rope T, Brio, Thea or Wara.

Suspension cords: core in technical yarn, provided with clamps and hooks in stainless steel AISI 316..

Cords cover: Rope yarn in cemento/ghiaccio, viola/grigio, terracotta/arancio, grigio/silver or verde erba/arancio colours.

## Notes:

Adagio is not a toy, therefore it is not suitable for children.

The colour of the sewing yarn used for the suspension cords is coupled to one of the colours of the cords.

The seat Adagio can be hanged to a specific structure made of AISI 304 stainless steel matt varnished or gloss varnished (gloss varnishing reference colours: Mano Lucida wood sample collection). The structure is provided with base plates for the fixing to weight bearing surfaces. This product can be used also in interior environments.