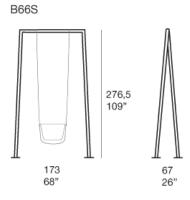

## Notes:

Adagio is not a toy, therefore it is not suitable for children.

The colour of the sewing yarn used for the suspension cords is coupled to one of the colours of the cords.

The seat Adagio can be hanged to a specific structure made of AISI 304 stainless steel matt varnished or gloss varnished (gloss varnishing reference colours: Mano Lucida wood sample collection). The structure is provided with base plates for the fixing to weight bearing surfaces. This product can be used also in interior environments.

## Adagio

design : F. Rota

B66A

Generato : 04/09/2022 16:18