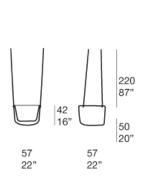

## Adagio

design : F. Rota

Suspended seat.

Structure: stainless steel AISI 304.

Structure upholstery: fixed cover hand woven with Rope cord.

Seat cushion: removable, in polyester fibre with an insert in stress resistant polyurethane; fixed foam covering in waterproofed polyester. Seat cushion upholstery: removable cover in the fabrics Luz, Rope T, Brio, Thea or Wara.

Suspension cords: core in technical yarn, provided with clamps and hooks in stainless steel AISI 316..

Cords cover: Rope yarn in cemento/ghiaccio, viola/grigio, terracotta/arancio, grigio/silver or verde erba/arancio colours.