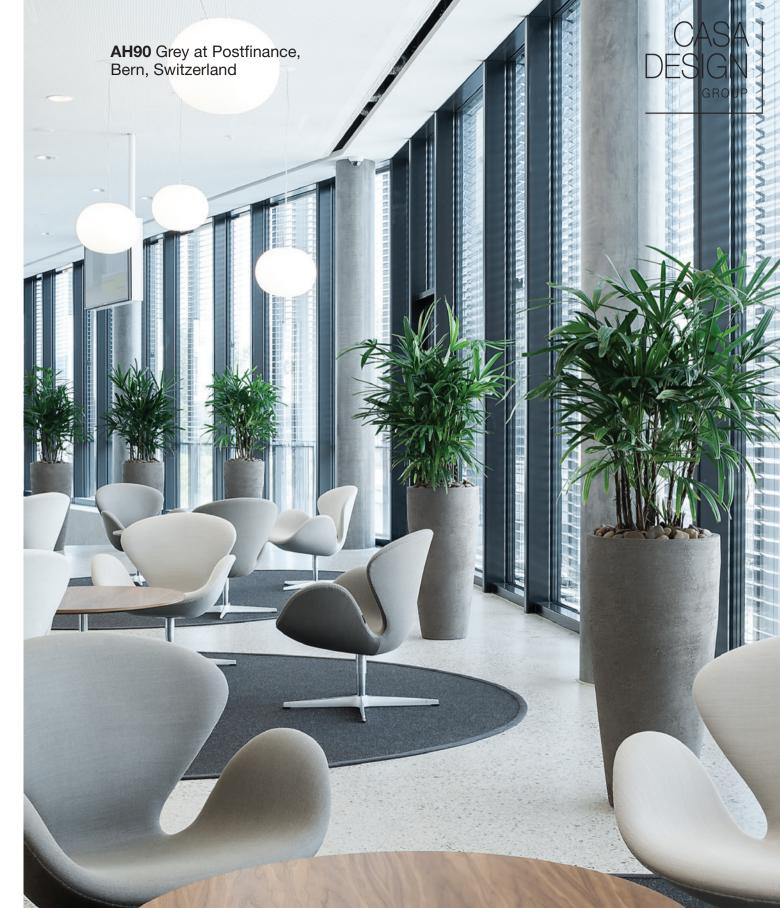

## AH

|              | a     | b     | h     | w     | $m^3$   |
|--------------|-------|-------|-------|-------|---------|
| AH50         | 29cm  | 17cm  | 49cm  | 15kg  | 141     |
| AH65         | 37cm  | 20cm  | 64cm  | 20kg  | 301     |
| AH90*        | 42cm  | 26cm  | 90cm  | 35kg  | 751     |
|              |       |       |       |       |         |
| AH50         | 11,4" | 6,7"  | 19,3" | 35lbs | 3,7gal  |
| AH65         | 14,6" | 7,9"  | 25,2" | 45lbs | 7,9gal  |
| <i>AH90*</i> | 16.5" | 10,2" | 35,4" | 77lbs | 19.8gal |