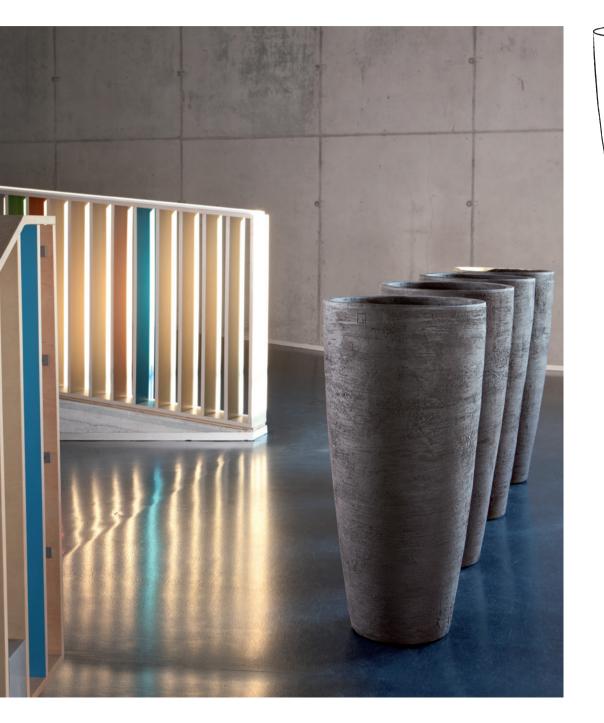

Now it is the turn of The Alpina to define an era while celebrating the vibrant core of Saanenland culture. For the terraces outside and around the swimming pools, **HBA** chose **A80** and **AH90** vases in black anthracite clay planted with multicolor geranium flowers.