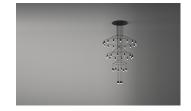

## **WIREFLOW**

Design by Arik Levy.

Reference

0378.

Application

Pendants

Installation type

Surface mounted

Installation and assembly

Please see the installation manual

Light distribution