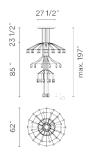

## **WIREFLOW**

Design by Arik Levy.

Reference

0378.

Application

Pendants

Installation type

Surface mounted

Description

Diffuser

Pressed-glass diffuser

Materials

Diffuser: Glass Rods: Steel Body: Aluminum Canopy: Steel

Finish

0378-04 Black matte lacquer (RAL 9005)

Sketch

Installation and assembly

Please see the installation manual

Light distribution