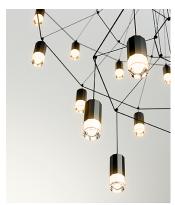

## **WIREFLOW**

Design by Arik Levy.

Reference

0378.

Application

Pendants

Installation type

Surface mounted

Description

Diffuser

Pressed-glass diffuser

Materials

Diffuser: Glass Rods: Steel Body: Aluminum Canopy: Steel

Finish

0378-04 Black matte lacquer (RAL 9005)

Sketch