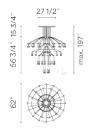

## **WIREFLOW**

Design by Arik Levy.

Reference

0377.

Application

Pendants

Installation type

Surface mounted

Description

Diffuser

Pressed-glass diffuser

Materials

Diffuser: Glass Rods: Steel Body: Aluminum Canopy: Steel

Finish

0377-04 Black matte lacquer (RAL 9005)

Sketch

**Electrical characteristics** 

42 x LED 4.5W 700mA

Total 0.0 W

Led 2700K CRI >80 20591 lm 108 lm/W

Fixture: 8212.6 lm 40 lm/W

Driver included: CC - Constant Current 700 mA 120-277V 50/60Hz

Electronic dimming: 0-10V

Optional dimming: DALI or Lutron ECO

Installation and assembly

Please see the installation manual

Light distribution