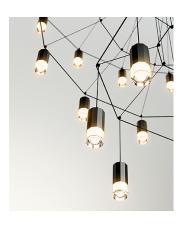

## **WIREFLOW**

Design by Arik Levy.

Reference

0377.

Application

Pendants

Installation type

Surface mounted

Description

Diffuser

Pressed-glass diffuser

Materials

Diffuser: Glass Rods: Steel Body: Aluminum Canopy: Steel

Finish

0377-04 Black matte lacquer (RAL 9005)

Sketch