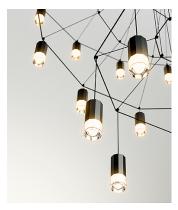

## **WIREFLOW**

Design by Arik Levy.

Reference

0375.

Application

Pendants

Installation type

Surface mounted

Description

Diffuser

Pressed-glass diffuser

Materials

Diffuser: Glass Rods: Steel Body: Aluminum Canopy: Steel

Finish

0375-04 Black matte lacquer (RAL 9005)

Sketch

**Electrical characteristics** 

43 x LED 4.5W 700mA

Total 0.0 W

Led 2700K CRI >80 21081 lm 108 lm/W

Fixture: 8391.4 lm 40 lm/W

Driver included: CC - Constant Current 700 mA 120-277V 50/60Hz

Electronic dimming: 0-10V