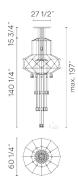

## **WIREFLOW**

Design by Arik Levy.

Reference

0375.

Application

Pendants

Installation type

Surface mounted

Description

Diffuser

Pressed-glass diffuser

Materials

Diffuser: Glass Rods: Steel Body: Aluminum Canopy: Steel

Finish

0375-04 Black matte lacquer (RAL 9005)

Sketch

**Electrical characteristics** 

43 x LED 4.5W 700mA

Total 0.0 W

Led 2700K CRI >80 21081 lm 108 lm/W

Fixture: 8391.4 lm 40 lm/W

Driver included: CC - Constant Current 700 mA 120-277V 50/60Hz

Electronic dimming: 0-10V