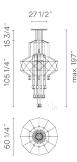

# **WIREFLOW**

Design by Arik Levy.

Reference 0374.

Application Pendants

Installation type Surface mounted

Description

Diffuser



Led 2700K CRI >80 21081 lm 108 lm/W Fixture: 8393.7 Im 40 Im/W Driver included: CC - Constant Current 700 mA 120-277V 50/60Hz

Electronic dimming: 0-10V Optional dimming: DALI or Lutron ECO

Installation and assembly Please see the installation manual

### Light distribution

## **General lighting**

Lamp for general lighting that equally distributes the light in all directions.



Photometric data

Certificates



Electrical characteristics 43 x LED 4.5W 700mA

Total 0.0 W







Materials

Diffuser: Glass Rods: Steel Body: Aluminum Canopy: Steel

Pressed-glass diffuser

Finish



0374-04 Black matte lacquer (RAL 9005)

Sketch