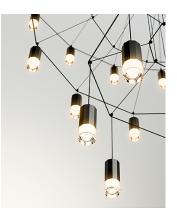

# **WIREFLOW**

Design by Arik Levy.

Reference 0374.

Application Pendants

Installation type Surface mounted

Description

Diffuser

Led 2700K CRI >80 21081 lm 108 lm/W Fixture: 8393.7 Im 40 Im/W Driver included: CC - Constant Current 700 mA 120-277V 50/60Hz

Electronic dimming: 0-10V Optional dimming: DALI or Lutron ECO

Installation and assembly Please see the installation manual

### Light distribution